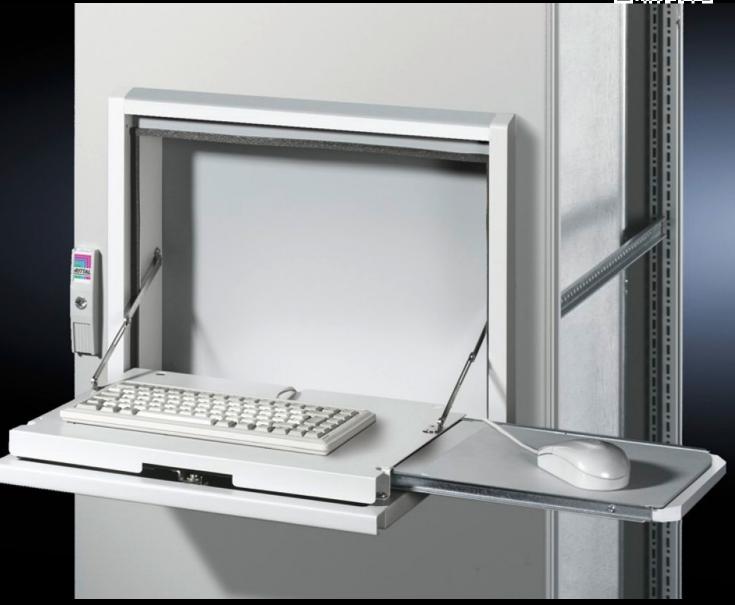

## SZ 2379.900 - Support for mousepad, pull-out With mouse holder

For screw-fastening into the fold-out tray, fits all standard mousepads up to 250 x 205 mm.

## Features

| Model No.             | SZ 2379.900                                                                                                            |
|-----------------------|------------------------------------------------------------------------------------------------------------------------|
| Product description   | For screw-fastening into the fold-out tray SZ 2379.600/ SZ 2379.800. To fit all standard mousepads up to 250 x 205 mm. |
| Colour                | RAL 7035                                                                                                               |
| Supply includes       | Assembly parts                                                                                                         |
| Packs of              | 1 pc(s).                                                                                                               |
| Net weight            | 0.95                                                                                                                   |
| Gross weight          | 1.08                                                                                                                   |
| Customs tariff number | 76169990                                                                                                               |
| EAN                   | 4028177325869                                                                                                          |
| ETIM 9                | EC002620                                                                                                               |
| ETIM 8                | EC002620                                                                                                               |
| ECLASS 8.0            | 27189261                                                                                                               |
|                       |                                                                                                                        |