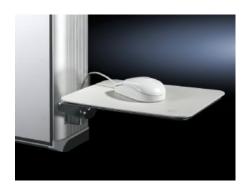

## SM 2381.000 - Support for mousepad for command panels or surfaces

The angle of the mousepad support is individually adjustable.

## **Features**

| Model No.                     | SM 2381.000                                                                                                                  |
|-------------------------------|------------------------------------------------------------------------------------------------------------------------------|
| Product description           | The angle of the mousepad support is individually adjustable. Two holes are needed on the enclosure for attachment purposes. |
| Material                      | Sheet steel                                                                                                                  |
| Surface finish                | Zinc-plated                                                                                                                  |
| Supply includes               | Assembly parts                                                                                                               |
| Packs of                      | 1 pc(s).                                                                                                                     |
| Net weight                    | 1.2                                                                                                                          |
| Gross weight                  | 1.29                                                                                                                         |
| PCF per pack (cradle-to-gate) | 3.8 kg CO2 eq (Cat B)                                                                                                        |
| Note on PCF category          | Category B: PCF value (cradle-to-gate) based on the product weight, approximately calculated and self-declared               |
| Customs tariff number         | 73269098                                                                                                                     |
| EAN                           | 4028177220294                                                                                                                |
| ETIM 9                        | EC002620                                                                                                                     |
| ETIM 8                        | EC002620                                                                                                                     |
| ECLASS 8.0                    | 27189261                                                                                                                     |