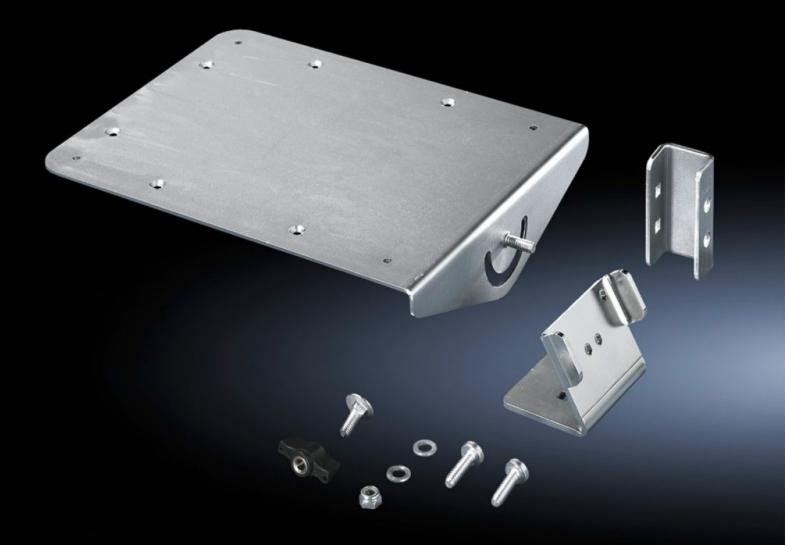

## SM 2381.000 - Support for mousepad for command panels or surfaces

The angle of the mousepad support is individually adjustable.

## **Features**

| Model No.                     | SM 2381.000                                                                                                                  |
|-------------------------------|------------------------------------------------------------------------------------------------------------------------------|
| Product description           | The angle of the mousepad support is individually adjustable. Two holes are needed on the enclosure for attachment purposes. |
| Material                      | Sheet steel                                                                                                                  |
| Surface finish                | Zinc-plated                                                                                                                  |
| Supply includes               | Assembly parts                                                                                                               |
| Packs of                      | 1 pc(s).                                                                                                                     |
| Net weight                    | 1.2                                                                                                                          |
| Gross weight                  | 1.29                                                                                                                         |
| PCF per pack (cradle-to-gate) | 3.8 kg CO2 eq (Cat B)                                                                                                        |
| Note on PCF category          | Category B: PCF value (cradle-to-gate) based on the product weight, approximately calculated and self-declared               |
| Customs tariff number         | 73269098                                                                                                                     |
| EAN                           | 4028177220294                                                                                                                |
| ETIM 9                        | EC002620                                                                                                                     |
| ETIM 8                        | EC002620                                                                                                                     |
| ECLASS 8.0                    | 27189261                                                                                                                     |