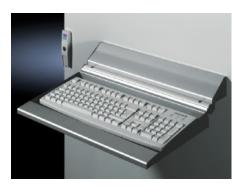

### SM 2383.010 - Enclosure surface connector

#### To accommodate a support for keyboards