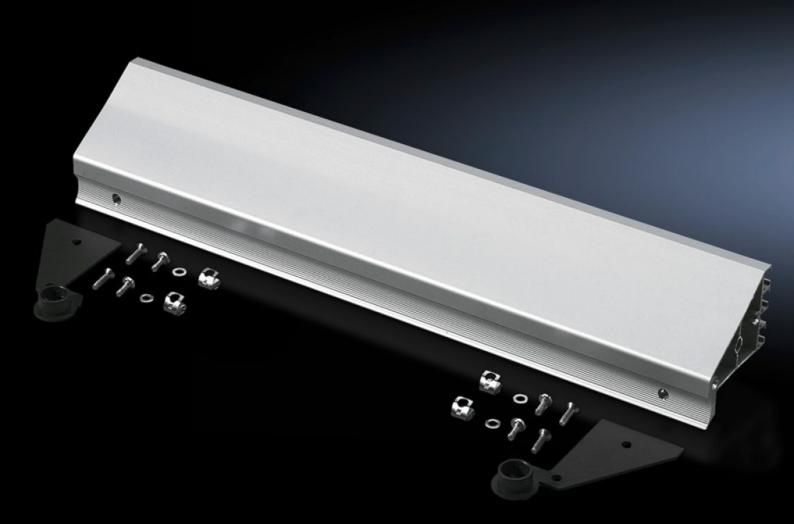

### SM 2383.010 - Enclosure surface connector

#### To accommodate a support for keyboards

#### Features

| Model No.             | SM 2383.010                                                              |
|-----------------------|--------------------------------------------------------------------------|
| Product description   | To accommodate: Support for keyboards (SM 2383.000)                      |
| Material              | Surface connector: Extruded aluminium section<br>Side cover: Sheet steel |
| Surface finish        | Surface connector: Natural anodised                                      |
| Colour                | RAL 7024                                                                 |
| Supply includes       | Assembly parts                                                           |
| Packs of              | 1 pc(s).                                                                 |
| Net weight            | 1.3                                                                      |
| Gross weight          | 1.341                                                                    |
| Customs tariff number | 94039910                                                                 |
| EAN                   | 4028177367654                                                            |
| ECLASS 8.0            | 27189234                                                                 |
|                       |                                                                          |