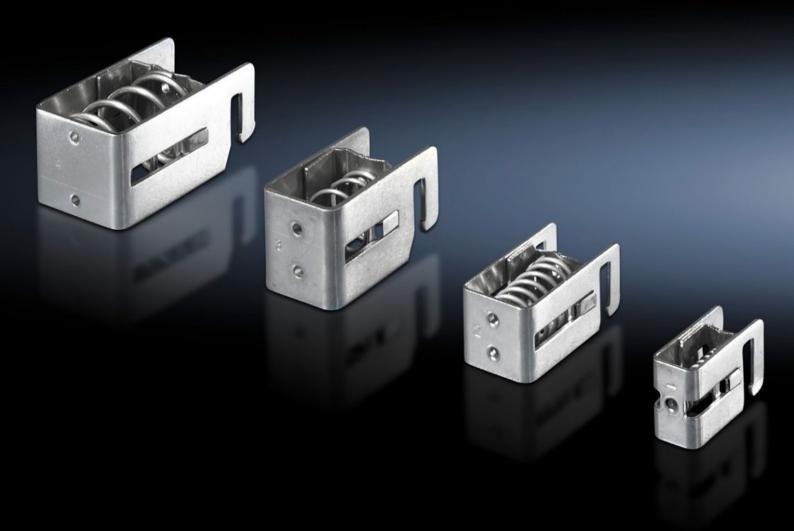

## SZ 2388.150 - EMC shielding bracket

Toolless quick assembly: Press the EMC shielding bracket against the cable shield and clip into the rail, diameter changes are compensated in full by the spring.

## **Features**

| Model No.                     | SZ 2388.150                                                                                                                                                                                                    |
|-------------------------------|----------------------------------------------------------------------------------------------------------------------------------------------------------------------------------------------------------------|
| Product description           | Quick assembly without the use of tools: Press the EMC shielding bracket against the cable shield and clip into the rail. Diameter changes are compensated in full by the spring of the EMC shielding bracket. |
| Material                      | Sheet steel                                                                                                                                                                                                    |
| Surface finish                | Zinc-plated                                                                                                                                                                                                    |
| Shield diameter (min.)        | 4 - 15 mm                                                                                                                                                                                                      |
| Packs of                      | 10 pc(s).                                                                                                                                                                                                      |
| Net weight                    | 0.18                                                                                                                                                                                                           |
| Gross weight                  | 0.188                                                                                                                                                                                                          |
| PCF per pack (cradle-to-gate) | 0.7 kg CO2 eq (Cat B)                                                                                                                                                                                          |
| Note on PCF category          | Category B: PCF value (cradle-to-gate) based on the product weight, approximately calculated and self-declared                                                                                                 |
| Customs tariff number         | 73269098                                                                                                                                                                                                       |
| EAN                           | 4028177318243                                                                                                                                                                                                  |
| ETIM 9                        | EC002020                                                                                                                                                                                                       |
| ETIM 8                        | EC002020                                                                                                                                                                                                       |
| ECLASS 8.0                    | 27141150                                                                                                                                                                                                       |