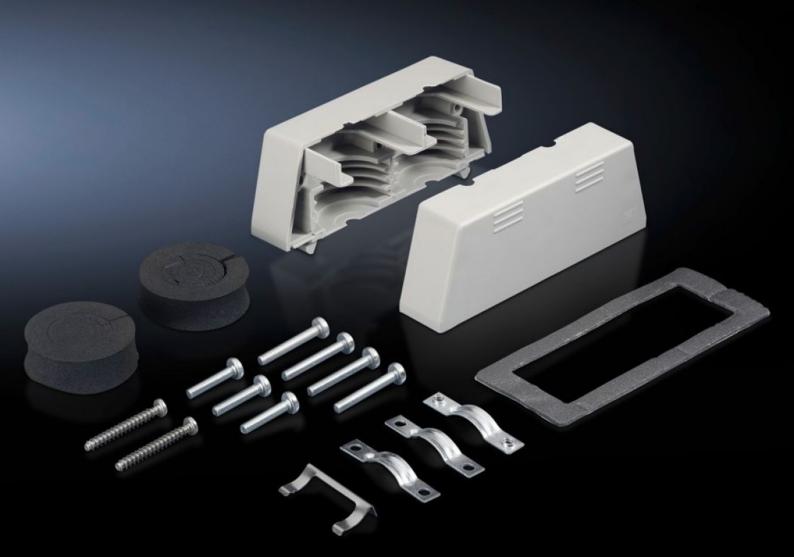

# SZ 2400.000 - Connector gland for connector cut-outs (24-pole)

For the entry of 2 pre-assembled cables in the connector cut-out, without dismantling the connector.

#### **Features**

| Model No.                     | SZ 2400.000                                                                                                    |
|-------------------------------|----------------------------------------------------------------------------------------------------------------|
| Product description           | For the entry of 2 pre-assembled cables in the connector cut-out,                                              |
|                               | without dismantling the connector.                                                                             |
| Material                      | Enclosure: Plastic                                                                                             |
|                               | Clamps: Sheet steel                                                                                            |
| Surface finish                | Clamps: Zinc-plated                                                                                            |
| Supply includes               | 2 half shells                                                                                                  |
|                               | Mounting clamp                                                                                                 |
|                               | Assembly parts                                                                                                 |
| Dimensions                    | Width: 142 mm                                                                                                  |
|                               | Height: 50 mm                                                                                                  |
|                               | Depth: 54 mm                                                                                                   |
| For cable diameters           | 8 - 36 mm                                                                                                      |
| Packs of                      | 1 pc(s).                                                                                                       |
| Net weight                    | 0.27                                                                                                           |
| Gross weight                  | 0.291                                                                                                          |
| PCF per pack (cradle-to-gate) | 1.1 kg CO2 eq (Cat B)                                                                                          |
| Note on PCF category          | Category B: PCF value (cradle-to-gate) based on the product weight, approximately calculated and self-declared |
|                               | approximately calculated and sen-declared                                                                      |
| Customs tariff number         | 39269097                                                                                                       |
| EAN                           | 4028177022263                                                                                                  |
| ETIM 9                        | EC000211                                                                                                       |
| ETIM 8                        | EC000211                                                                                                       |
|                               |                                                                                                                |