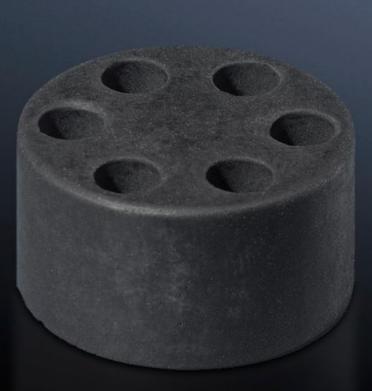

## SZ 2411.504 - Multi-seal inserts

For the secure entry of several individual cables into a single cable gland.

## Features

| Model No.             | SZ 2411.504                                                                  |
|-----------------------|------------------------------------------------------------------------------|
| Design                | Size M25                                                                     |
| Product description   | For the secure entry of several individual cables into a single cable gland. |
| Material              | Neoprene                                                                     |
| Max. cable diameter   | 3 mm                                                                         |
| Cable entry           | Number of cable entries: 7<br>Max. cable diameter: 3 mm                      |
| Packs of              | 25 pc(s).                                                                    |
| Net weight            | 0.075                                                                        |
| Gross weight          | 0.1                                                                          |
| Customs tariff number | 40169300                                                                     |
| EAN                   | 4028177444508                                                                |
| ECLASS 8.0            | 27142421                                                                     |
|                       |                                                                              |