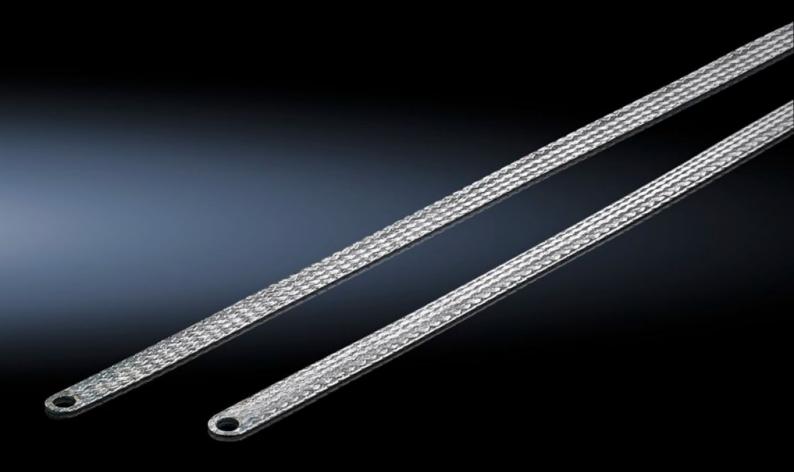

### SZ 2412.210 - Earthing braid

Tin-plated copper, in various lengths and cross sections with press-fitted contact rings, earthing straps counteract the current displacement effect at high frequencies, flexible connection opportunities.

#### Features

| Model No.             | SZ 2412.210                                                                                                                                                                                                                                                    |
|-----------------------|----------------------------------------------------------------------------------------------------------------------------------------------------------------------------------------------------------------------------------------------------------------|
| Product description   | Tin-plated copper, in various lengths and cross-sections with press-<br>fitted contact rings. Earthing braids counteract the current<br>displacement effect at high frequencies, whilst at the same time<br>offering highly flexible connection opportunities. |
| Cross-section         | 10 mm <sup>2</sup>                                                                                                                                                                                                                                             |
| Connection            | M6 – M6                                                                                                                                                                                                                                                        |
| Note                  | Please observe the assembly instructions or PE conductor brochure for the relevant enclosure or case system.                                                                                                                                                   |
| Dimensions            | Length: 200 mm                                                                                                                                                                                                                                                 |
| Packs of              | 10 pc(s).                                                                                                                                                                                                                                                      |
| Net weight            | 0.21                                                                                                                                                                                                                                                           |
| Gross weight          | 0.26                                                                                                                                                                                                                                                           |
| Customs tariff number | 74198010                                                                                                                                                                                                                                                       |
| EAN                   | 4028177022553                                                                                                                                                                                                                                                  |
| ETIM 9                | EC000839                                                                                                                                                                                                                                                       |
| ETIM 8                | EC000839                                                                                                                                                                                                                                                       |
|                       |                                                                                                                                                                                                                                                                |