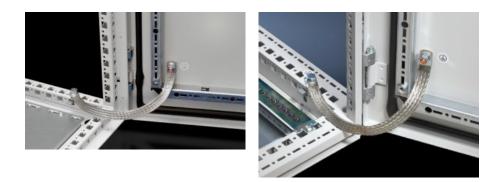

### SZ 2412.210 - Earthing braid

Tin-plated copper, in various lengths and cross sections with press-fitted contact rings, earthing straps counteract the current displacement effect at high frequencies, flexible connection opportunities.

#### Features

| Model No.             | SZ 2412.210                                                                                                                                                                                                                                                    |
|-----------------------|----------------------------------------------------------------------------------------------------------------------------------------------------------------------------------------------------------------------------------------------------------------|
| Product description   | Tin-plated copper, in various lengths and cross-sections with press-<br>fitted contact rings. Earthing braids counteract the current<br>displacement effect at high frequencies, whilst at the same time<br>offering highly flexible connection opportunities. |
| Cross-section         | 10 mm <sup>2</sup>                                                                                                                                                                                                                                             |
| Connection            | M6 – M6                                                                                                                                                                                                                                                        |
| Note                  | Please observe the assembly instructions or PE conductor brochure for the relevant enclosure or case system.                                                                                                                                                   |
| Dimensions            | Length: 200 mm                                                                                                                                                                                                                                                 |
| Packs of              | 10 pc(s).                                                                                                                                                                                                                                                      |
| Net weight            | 0.21                                                                                                                                                                                                                                                           |
| Gross weight          | 0.26                                                                                                                                                                                                                                                           |
| Customs tariff number | 74198010                                                                                                                                                                                                                                                       |
| EAN                   | 4028177022553                                                                                                                                                                                                                                                  |
| ETIM 9                | EC000839                                                                                                                                                                                                                                                       |
| ETIM 8                | EC000839                                                                                                                                                                                                                                                       |
|                       |                                                                                                                                                                                                                                                                |