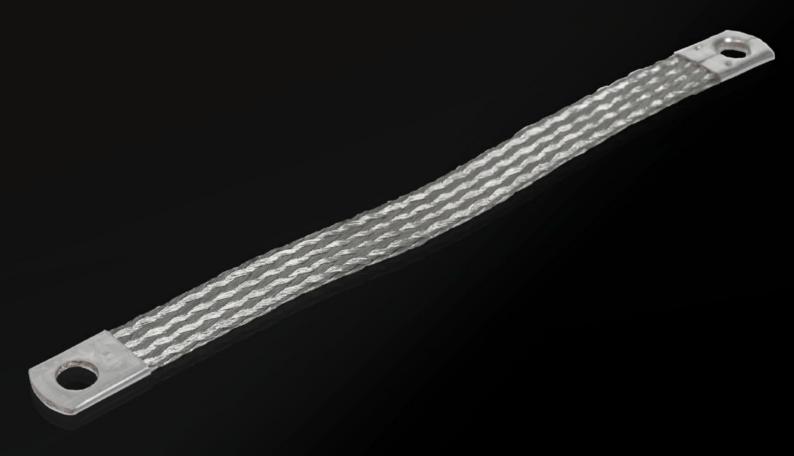

### SZ 2412.216 - Earthing braid

Tin-plated copper, in various lengths and cross sections with press-fitted contact rings, earthing straps counteract the current displacement effect at high frequencies, flexible connection opportunities.

#### **Features**

| Model No.             | SZ 2412.216                                                                                                                                                                                                                                                    |
|-----------------------|----------------------------------------------------------------------------------------------------------------------------------------------------------------------------------------------------------------------------------------------------------------|
| Product description   | Tin-plated copper, in various lengths and cross-sections with press-<br>fitted contact rings. Earthing braids counteract the current<br>displacement effect at high frequencies, whilst at the same time<br>offering highly flexible connection opportunities. |
| Cross-section         | 16 mm²                                                                                                                                                                                                                                                         |
| Connection            | M8 – M8                                                                                                                                                                                                                                                        |
| Note                  | Please observe the assembly instructions or PE conductor brochure for the relevant enclosure or case system.                                                                                                                                                   |
| Dimensions            | Length: 200 mm                                                                                                                                                                                                                                                 |
| Packs of              | 10 pc(s).                                                                                                                                                                                                                                                      |
| Net weight            | 0.36                                                                                                                                                                                                                                                           |
| Gross weight          | 0.374                                                                                                                                                                                                                                                          |
| Customs tariff number | 74198010                                                                                                                                                                                                                                                       |
| EAN                   | 4028177022560                                                                                                                                                                                                                                                  |
| ETIM 9                | EC000839                                                                                                                                                                                                                                                       |
| ETIM 8                | EC000839                                                                                                                                                                                                                                                       |
| ECLASS 8.0            | 27062302                                                                                                                                                                                                                                                       |