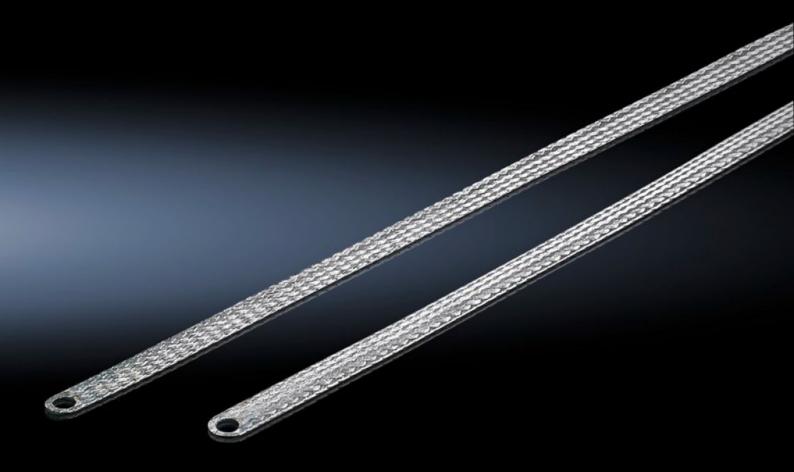

## SZ 2412.225 - Earthing braid

Tin-plated copper, in various lengths and cross sections with press-fitted contact rings, earthing straps counteract the current displacement effect at high frequencies, flexible connection opportunities.

#### Features

| Model No.             | SZ 2412.225                                                                                                                                                                                                                                                    |
|-----------------------|----------------------------------------------------------------------------------------------------------------------------------------------------------------------------------------------------------------------------------------------------------------|
| Product description   | Tin-plated copper, in various lengths and cross-sections with press-<br>fitted contact rings. Earthing braids counteract the current<br>displacement effect at high frequencies, whilst at the same time<br>offering highly flexible connection opportunities. |
| Cross-section         | 25 mm²                                                                                                                                                                                                                                                         |
| Connection            | M8 – M8                                                                                                                                                                                                                                                        |
| Note                  | Please observe the assembly instructions or PE conductor brochure for the relevant enclosure or case system.                                                                                                                                                   |
| Dimensions            | Length: 200 mm                                                                                                                                                                                                                                                 |
| Packs of              | 10 pc(s).                                                                                                                                                                                                                                                      |
| Net weight            | 0.45                                                                                                                                                                                                                                                           |
| Gross weight          | 0.562                                                                                                                                                                                                                                                          |
| Customs tariff number | 74198010                                                                                                                                                                                                                                                       |
| EAN                   | 4028177022577                                                                                                                                                                                                                                                  |
| ETIM 9                | EC000839                                                                                                                                                                                                                                                       |
| ETIM 8                | EC000839                                                                                                                                                                                                                                                       |
|                       |                                                                                                                                                                                                                                                                |