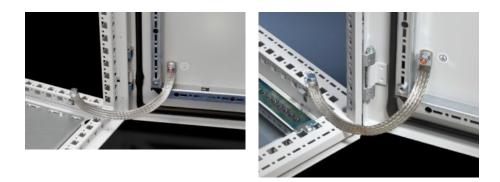

# SZ 2412.310 - Earthing braid

Tin-plated copper, in various lengths and cross sections with press-fitted contact rings, earthing straps counteract the current displacement effect at high frequencies, flexible connection opportunities.

#### Features

| Model No.             | SZ 2412.310                                                                                                                                                                                                                                                    |
|-----------------------|----------------------------------------------------------------------------------------------------------------------------------------------------------------------------------------------------------------------------------------------------------------|
| Product description   | Tin-plated copper, in various lengths and cross-sections with press-<br>fitted contact rings. Earthing braids counteract the current<br>displacement effect at high frequencies, whilst at the same time<br>offering highly flexible connection opportunities. |
| Cross-section         | 10 mm <sup>2</sup>                                                                                                                                                                                                                                             |
| Connection            | M6 – M6                                                                                                                                                                                                                                                        |
| Note                  | Please observe the assembly instructions or PE conductor brochure for the relevant enclosure or case system.                                                                                                                                                   |
| Dimensions            | Length: 300 mm                                                                                                                                                                                                                                                 |
| Packs of              | 10 pc(s).                                                                                                                                                                                                                                                      |
| Net weight            | 0.3                                                                                                                                                                                                                                                            |
| Gross weight          | 0.359                                                                                                                                                                                                                                                          |
| Customs tariff number | 74198010                                                                                                                                                                                                                                                       |
| EAN                   | 4028177022584                                                                                                                                                                                                                                                  |
| ETIM 9                | EC000839                                                                                                                                                                                                                                                       |
| ETIM 8                | EC000839                                                                                                                                                                                                                                                       |
|                       |                                                                                                                                                                                                                                                                |