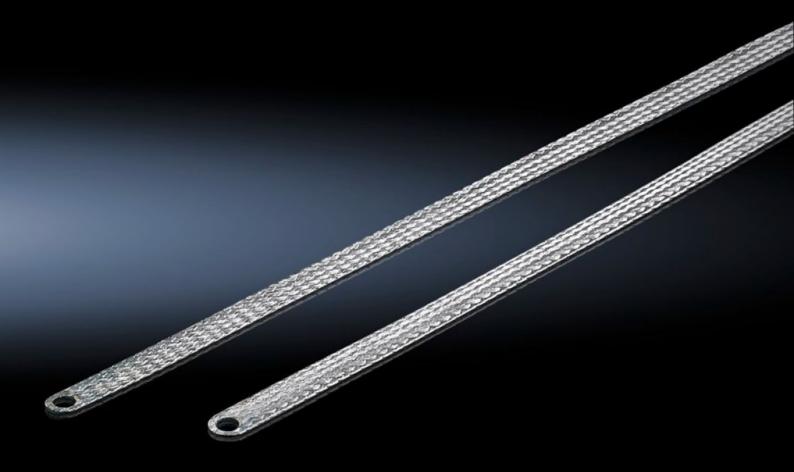

# SZ 2412.310 - Earthing braid

Tin-plated copper, in various lengths and cross sections with press-fitted contact rings, earthing straps counteract the current displacement effect at high frequencies, flexible connection opportunities.

#### Features

| Model No.             | SZ 2412.310                                                                                                                                                                                                                                                    |
|-----------------------|----------------------------------------------------------------------------------------------------------------------------------------------------------------------------------------------------------------------------------------------------------------|
| Product description   | Tin-plated copper, in various lengths and cross-sections with press-<br>fitted contact rings. Earthing braids counteract the current<br>displacement effect at high frequencies, whilst at the same time<br>offering highly flexible connection opportunities. |
| Cross-section         | 10 mm <sup>2</sup>                                                                                                                                                                                                                                             |
| Connection            | M6 – M6                                                                                                                                                                                                                                                        |
| Note                  | Please observe the assembly instructions or PE conductor brochure for the relevant enclosure or case system.                                                                                                                                                   |
| Dimensions            | Length: 300 mm                                                                                                                                                                                                                                                 |
| Packs of              | 10 pc(s).                                                                                                                                                                                                                                                      |
| Net weight            | 0.3                                                                                                                                                                                                                                                            |
| Gross weight          | 0.359                                                                                                                                                                                                                                                          |
| Customs tariff number | 74198010                                                                                                                                                                                                                                                       |
| EAN                   | 4028177022584                                                                                                                                                                                                                                                  |
| ETIM 9                | EC000839                                                                                                                                                                                                                                                       |
| ETIM 8                | EC000839                                                                                                                                                                                                                                                       |
|                       |                                                                                                                                                                                                                                                                |