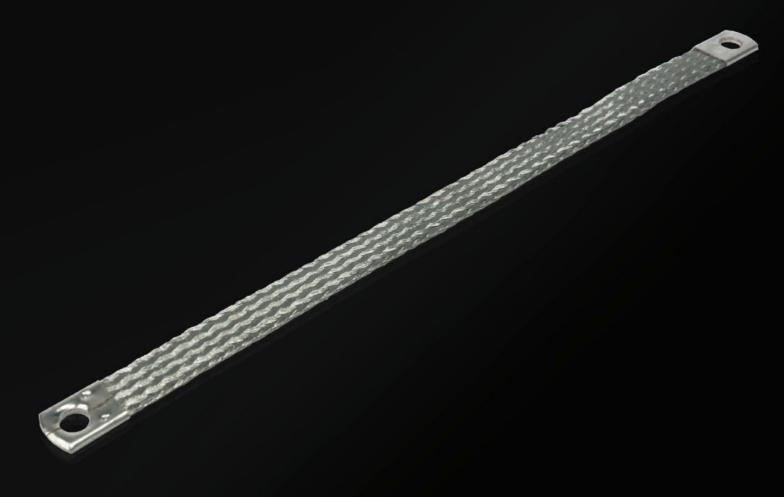

## SZ 2412.316 - Earthing braid

Tin-plated copper, in various lengths and cross sections with press-fitted contact rings, earthing straps counteract the current displacement effect at high frequencies, flexible connection opportunities.

## Features

| Model No.             | SZ 2412.316                                                                                                                                                                                                                                                    |
|-----------------------|----------------------------------------------------------------------------------------------------------------------------------------------------------------------------------------------------------------------------------------------------------------|
| Product description   | Tin-plated copper, in various lengths and cross-sections with press-<br>fitted contact rings. Earthing braids counteract the current<br>displacement effect at high frequencies, whilst at the same time<br>offering highly flexible connection opportunities. |
| Cross-section         | 16 mm²                                                                                                                                                                                                                                                         |
| Connection            | M8 – M8                                                                                                                                                                                                                                                        |
| Note                  | Please observe the assembly instructions or PE conductor brochure for the relevant enclosure or case system.                                                                                                                                                   |
| Dimensions            | Length: 300 mm                                                                                                                                                                                                                                                 |
| Packs of              | 10 pc(s).                                                                                                                                                                                                                                                      |
| Net weight            | 0.42                                                                                                                                                                                                                                                           |
| Gross weight          | 0.52                                                                                                                                                                                                                                                           |
| Customs tariff number | 74198010                                                                                                                                                                                                                                                       |
| EAN                   | 4028177022591                                                                                                                                                                                                                                                  |
| ETIM 9                | EC000839                                                                                                                                                                                                                                                       |
| ETIM 8                | EC000839                                                                                                                                                                                                                                                       |
| ECLASS 8.0            | 27062302                                                                                                                                                                                                                                                       |