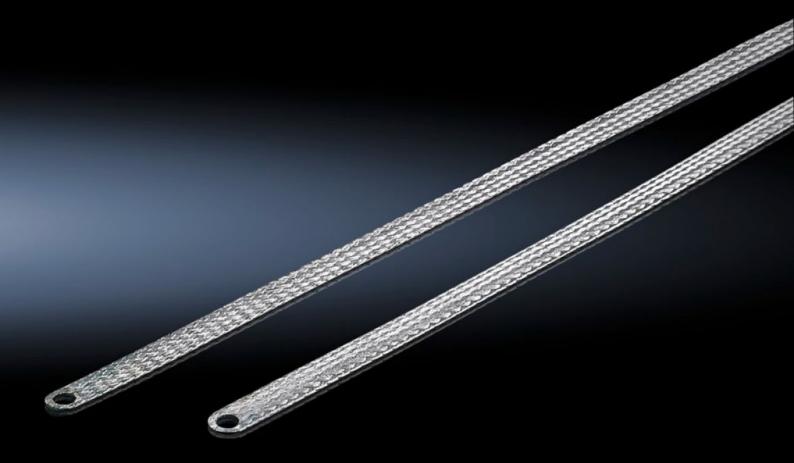

## SZ 2412.325 - Earthing braid

Tin-plated copper, in various lengths and cross sections with press-fitted contact rings, earthing straps counteract the current displacement effect at high frequencies, flexible connection opportunities.

#### **Features**

| Model No.             | SZ 2412.325                                                                                                                                                                                                                                                    |
|-----------------------|----------------------------------------------------------------------------------------------------------------------------------------------------------------------------------------------------------------------------------------------------------------|
| Product description   | Tin-plated copper, in various lengths and cross-sections with press-<br>fitted contact rings. Earthing braids counteract the current<br>displacement effect at high frequencies, whilst at the same time<br>offering highly flexible connection opportunities. |
| Cross-section         | 25 mm²                                                                                                                                                                                                                                                         |
| Connection            | M8 – M8                                                                                                                                                                                                                                                        |
| Note                  | Please observe the assembly instructions or PE conductor brochure for the relevant enclosure or case system.                                                                                                                                                   |
| Dimensions            | Length: 300 mm                                                                                                                                                                                                                                                 |
| Packs of              | 10 pc(s).                                                                                                                                                                                                                                                      |
| Net weight            | 0.75                                                                                                                                                                                                                                                           |
| Gross weight          | 0.788                                                                                                                                                                                                                                                          |
| Customs tariff number | 74198010                                                                                                                                                                                                                                                       |
| EAN                   | 4028177022607                                                                                                                                                                                                                                                  |
| ETIM 9                | EC000839                                                                                                                                                                                                                                                       |
| ETIM 8                | EC000839                                                                                                                                                                                                                                                       |
|                       |                                                                                                                                                                                                                                                                |