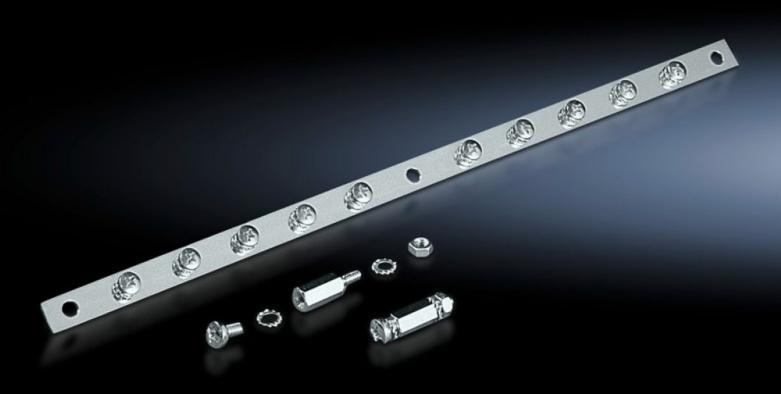

## PS 2413.550 - EMC shield bus

Made of clear chromated steel strip, 75 mm<sup>2</sup> cross section, for cable shield contact.

## Features

| Model No.             | PS 2413.550                                                                                      |
|-----------------------|--------------------------------------------------------------------------------------------------|
| Product description   | Made of clear chromated steel strip, 75 mm <sup>2</sup> cross section, for cable shield contact. |
| Supply includes       | Assembly parts                                                                                   |
| Length                | 550 mm                                                                                           |
| Number of connections | 16                                                                                               |
| Packs of              | 1 pc(s).                                                                                         |
| Net weight            | 0.42                                                                                             |
| Gross weight          | 0.46                                                                                             |
| Customs tariff number | 73269098                                                                                         |
| EAN                   | 4028177163287                                                                                    |
| ETIM 9                | EC000329                                                                                         |
| ETIM 8                | EC000329                                                                                         |
| ECLASS 8.0            | 27400605                                                                                         |