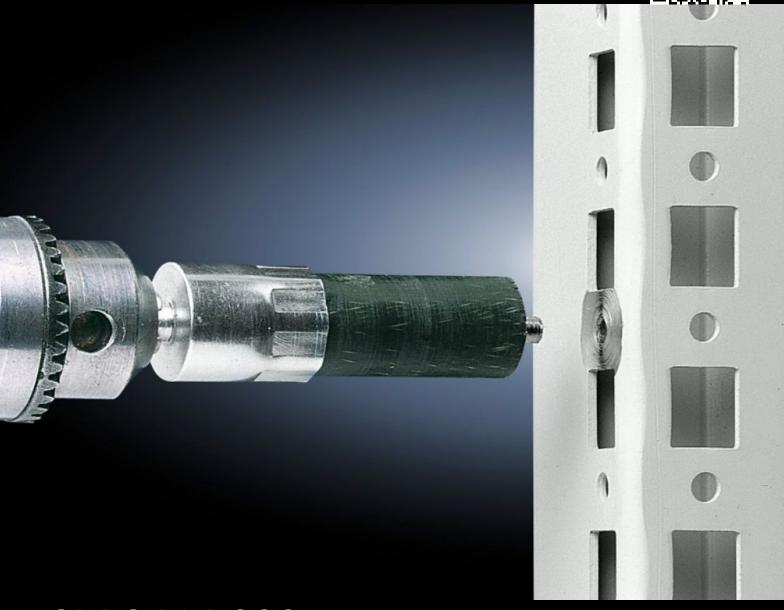

## SM 2414.000 - Contact cutter

Enables EMC-compatible preparation of the contact point e.g. for earthing straps.

## **Features**

| Model No.             | SM 2414.000                                                                                                                                                                                                       |
|-----------------------|-------------------------------------------------------------------------------------------------------------------------------------------------------------------------------------------------------------------|
| Design                | For frame section                                                                                                                                                                                                 |
| Product description   | The contact cutter enables EMC-compatible preparation of the contact point e.g. for earthing straps. Plastic-bound abrasive with guide pin for round system punchings. With location point for drill grinder etc. |
| Packs of              | 1 pc(s).                                                                                                                                                                                                          |
| Net weight            | 0.055                                                                                                                                                                                                             |
| Gross weight          | 0.06                                                                                                                                                                                                              |
| Customs tariff number | 39269097                                                                                                                                                                                                          |
| EAN                   | 4028177022638                                                                                                                                                                                                     |
| ETIM 9                | EC002625                                                                                                                                                                                                          |
| ETIM 8                | EC002625                                                                                                                                                                                                          |
| ECLASS 8.0            | 27189234                                                                                                                                                                                                          |