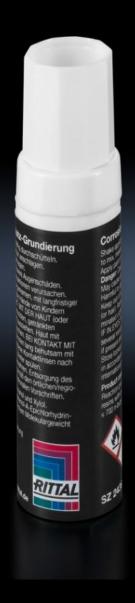

## SZ 2415.000 Contact paint

State: 11/09/2025 (Source: rittal.com/com-en)

## SZ 2415.000 - Contact paint

Prevents the corrosion of conductive, unprotected contact points.

## **Features**

| Model No.             | SZ 2415.000                                                                     |
|-----------------------|---------------------------------------------------------------------------------|
| Product description   | Contact paint prevents the corrosion of conductive, unprotected contact points. |
| Contents              | 12 ml                                                                           |
| Packs of              | 1 pc(s).                                                                        |
| Net weight            | 0.025                                                                           |
| Gross weight          | 0.031                                                                           |
| Customs tariff number | 32082090                                                                        |
| EAN                   | 4028177022645                                                                   |
| ETIM 9                | EC001899                                                                        |
| ETIM 8                | EC001899                                                                        |
| ECLASS 8.0            | 27409253                                                                        |