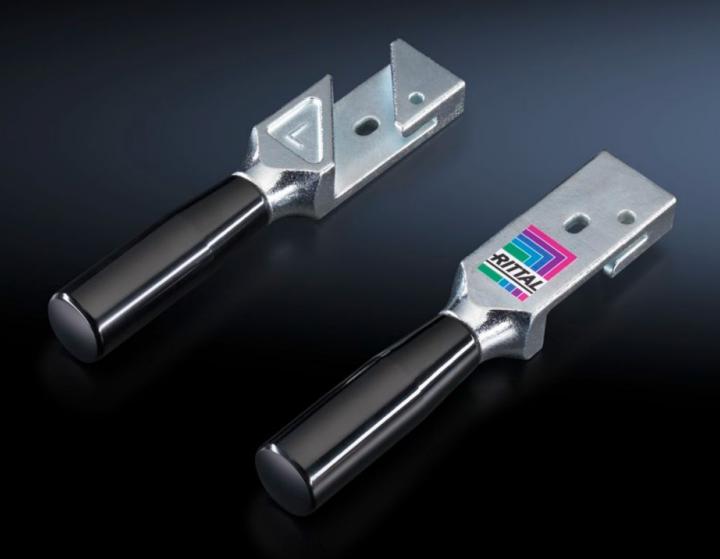

# Transport handle for mounting plates

State: 10/09/2025 (Source: rittal.com/com-en)

## SM 2415.500 - Transport handle for mounting plates for VX, TS, VX SE

May be used at any given position in the side C-fold