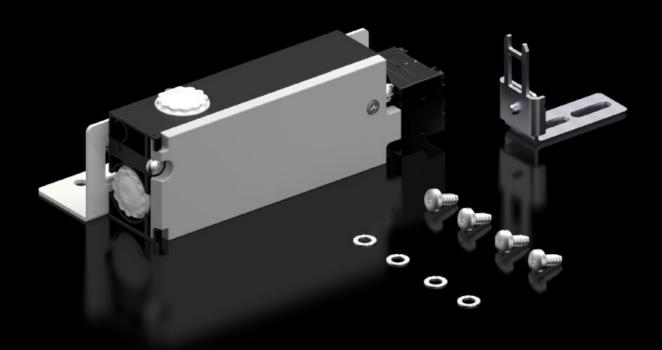

## SZ 2419.000 - Safety lock

Fitted to doors, to protect against contact with live electrical equipment whilst the master switch is ON.

#### **Features**

| Model No.                                       | SZ 2419.000                                                                                                                                                                      |
|-------------------------------------------------|----------------------------------------------------------------------------------------------------------------------------------------------------------------------------------|
| Product description                             | Fitted to doors, to protect against contact with live electrical equipment whilst the master switch is ON.                                                                       |
| Function principle                              | Locks the door when the master switch is ON.  Mains power (voltage) is only enabled whilst the door is closed.  Monitoring of the lock magnet via an additional closing contact. |
| Supply includes                                 | Lock Actuator Angle bracket Assembly parts                                                                                                                                       |
| Assembly instruction                            | In two-door enclosures, the door-operated switch is required for the overlapping door, to indicate "enclosure door closed"                                                       |
| To fit                                          | Enclosure type: VX Enclosure type: VX SE Enclosure type: TS Enclosure type: AX                                                                                                   |
| Power consumption Pel                           | At 50 Hz: 8 VA<br>At 60 Hz: 8 VA                                                                                                                                                 |
| Rated operating voltage                         | 120 V                                                                                                                                                                            |
| Rated insulation voltage                        | 400 V AC                                                                                                                                                                         |
| Rated impulse withstand voltage, phase to phase | 4000 V AC                                                                                                                                                                        |
| Packs of                                        | 1 pc(s).                                                                                                                                                                         |
| Net weight                                      | 0.7                                                                                                                                                                              |
| Gross weight                                    | 0.819                                                                                                                                                                            |
| Customs tariff number                           | 83015000                                                                                                                                                                         |
|                                                 |                                                                                                                                                                                  |