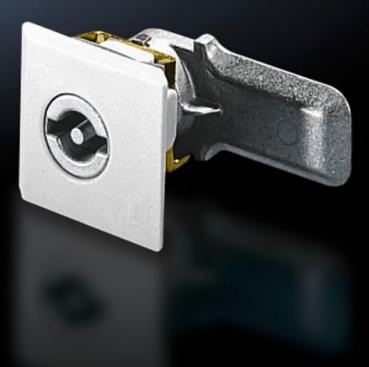

## SZ 2420.000 - Cam lock

As an alternative to the standard cam lock in various designs.

## Features

| Model No.             | SZ 2420.000                                                               |
|-----------------------|---------------------------------------------------------------------------|
| Material              | Fibreglass-reinforced polyamide                                           |
| Colour                | RAL 7035                                                                  |
| Supply includes       | Supplied without key                                                      |
| Note on Model No.     | May be exchanged for version B lock cylinders and version A lock inserts  |
| Lock                  | Lock insert: Double-bit insert                                            |
| To fit enclosure type | AE with cam<br>Based on AE with cam<br>Wall-mounted enclosure AE with cam |
| Packs of              | 1 pc(s).                                                                  |
| Net weight            | 0.055                                                                     |
| Gross weight          | 0.067                                                                     |
| Customs tariff number | 83015000                                                                  |
| EAN                   | 4028177022737                                                             |
| ETIM 9                | EC000327                                                                  |
| ETIM 8                | EC000327                                                                  |
| ECLASS 8.0            | 27409217                                                                  |
|                       |                                                                           |