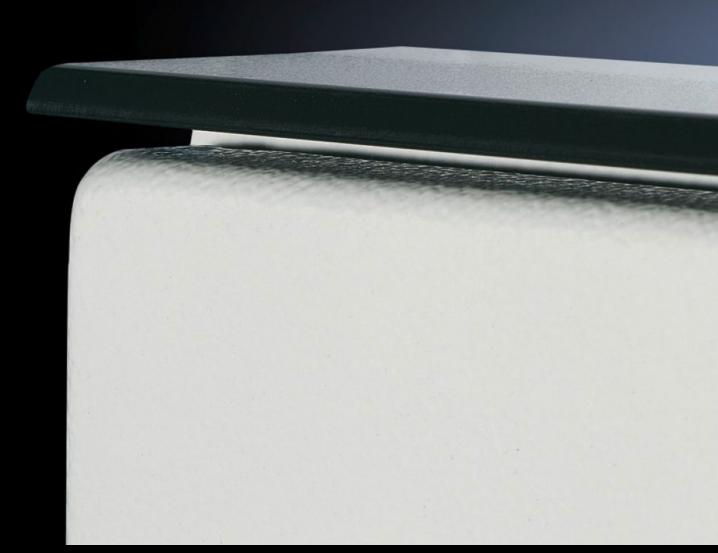

## SZ 2426.500 - Dust guard trim

To protect against deposits on the upper edge of the door and between the enclosure and the door/lid.

## **Features**

| Model No.             | SZ 2426.500                                                                                                                                                                                                                                                       |
|-----------------------|-------------------------------------------------------------------------------------------------------------------------------------------------------------------------------------------------------------------------------------------------------------------|
| Product description   | To protect against deposits on the upper edge of the door and between the enclosure and the door/cover. Cut the dust guard trim to length according to the enclosure width. Drill the enclosure and fit the dust guard trim using the adhesive strips and screws. |
| Material              | Plastic, resistant to UV                                                                                                                                                                                                                                          |
| Colour                | Similar to RAL 7024                                                                                                                                                                                                                                               |
| Supply includes       | Assembly parts                                                                                                                                                                                                                                                    |
| Dimensions            | Length: 1,200 mm                                                                                                                                                                                                                                                  |
| To fit                | Enclosure type: AX KX AE KL EB BG                                                                                                                                                                                                                                 |
| Packs of              | 1 pc(s).                                                                                                                                                                                                                                                          |
| Net weight            | 0.6                                                                                                                                                                                                                                                               |
| Gross weight          | 0.7                                                                                                                                                                                                                                                               |
| Customs tariff number | 39269097                                                                                                                                                                                                                                                          |
| EAN                   | 4028177319318                                                                                                                                                                                                                                                     |
| ETIM 9                | EC002625                                                                                                                                                                                                                                                          |
| ETIM 8                | EC002625                                                                                                                                                                                                                                                          |
| ECLASS 8.0            | 27189234                                                                                                                                                                                                                                                          |