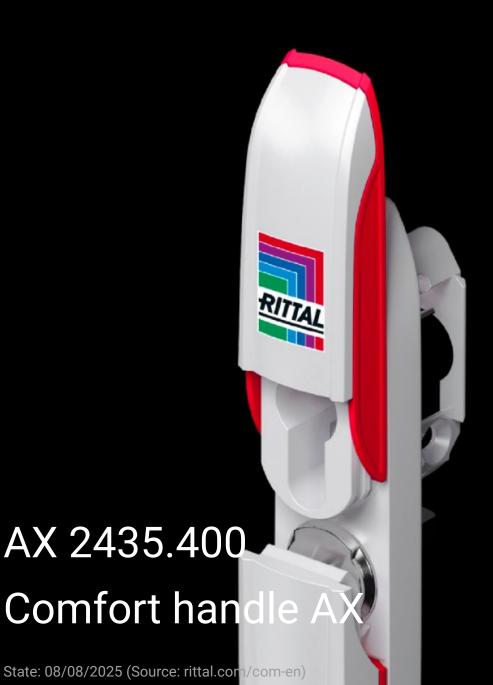

## AX 2435.400 - Comfort handle AX

The unlatched handle folds out forwards, and swivels to open the lock.

## **Features**

| Model No.             | AX 2435.400                                                                                                                                                                                                 |
|-----------------------|-------------------------------------------------------------------------------------------------------------------------------------------------------------------------------------------------------------|
| Design                | For padlock and lock inserts and semi-cylinders                                                                                                                                                             |
| Product description   | The unlatched handle folds out forwards, and swivels to open the lock.                                                                                                                                      |
| Material              | Die-cast zinc                                                                                                                                                                                               |
| Surface finish        | Powder-coated                                                                                                                                                                                               |
| Colour                | RAL 7035                                                                                                                                                                                                    |
| Lock                  | Lock version: Prepared for lock inserts, version A, the installation of profile semi-cylinders with an overall length of 40 or 45 mm (to DIN 18 252) or lock and push-button inserts with a length of 40 mm |
| To fit enclosure type | AX with 3-point lock system TE TP pedestals                                                                                                                                                                 |
| Type rating to UL 50E | Type 1<br>Type 12                                                                                                                                                                                           |
| Packs of              | 1 pc(s).                                                                                                                                                                                                    |
| Net weight            | 0.53                                                                                                                                                                                                        |
| Gross weight          | 0.58                                                                                                                                                                                                        |
| Customs tariff number | 83024110                                                                                                                                                                                                    |
| EAN                   | 4028177938199                                                                                                                                                                                               |
| ETIM 9                | EC000327                                                                                                                                                                                                    |
| ETIM 8                | EC000327                                                                                                                                                                                                    |
| ECLASS 8.0            | 27409217                                                                                                                                                                                                    |