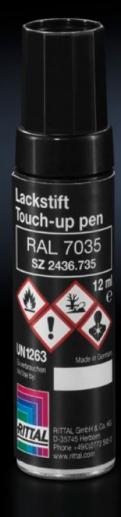

## SZ 2436.735 Primer/paint

State: 10/08/2025 (Source: rittal.com/com-en)

## SZ 2436.735 - Primer/paint

Primer/paint for touching up and repairing powder-coated and wet-painted surfaces, air-drying.

## Features

| SZ 2436.735                                                                       |
|-----------------------------------------------------------------------------------|
|                                                                                   |
| For touching up and repairing powder-coated and wet-painted surfaces, air-drying. |
| RAL 7035                                                                          |
| 12 ml                                                                             |
| Touch-up pen                                                                      |
| 1 pc(s).                                                                          |
| 0.026                                                                             |
| 0.027                                                                             |
| 32082090                                                                          |
| 4028177023093                                                                     |
| EC001899                                                                          |
| EC001899                                                                          |
| 27409253                                                                          |
|                                                                                   |