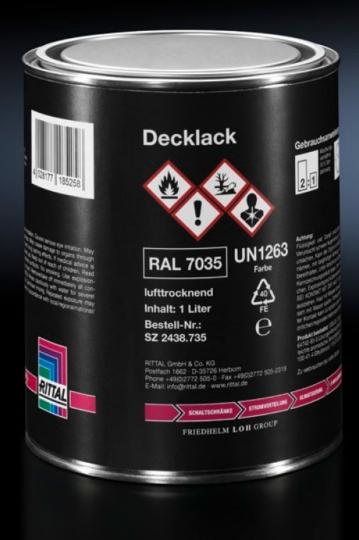

## SZ 2438.735 - Primer/paint

Primer/paint for touching up and repairing powder-coated and wet-painted surfaces, air-drying.

## Features

| Model No.             | SZ 2438.735                                                                       |
|-----------------------|-----------------------------------------------------------------------------------|
| Product description   | For touching up and repairing powder-coated and wet-painted surfaces, air-drying. |
| Colour                | RAL 7035                                                                          |
| Contents              | 1,000 ml                                                                          |
| Delivery form         | Tin                                                                               |
| Packs of              | 1 pc(s).                                                                          |
| Net weight            | 1.023                                                                             |
| Gross weight          | 1.223                                                                             |
| Customs tariff number | 32082090                                                                          |
| EAN                   | 4028177185258                                                                     |
| ETIM 9                | EC001899                                                                          |
| ETIM 8                | EC001899                                                                          |
| ECLASS 8.0            | 27409253                                                                          |
|                       |                                                                                   |