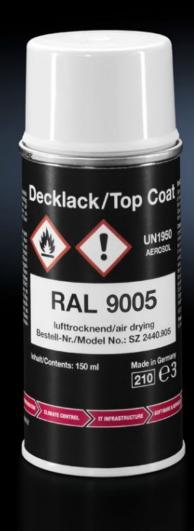

## SZ 2440.905 - Primer/paint

Primer/paint for touching up and repairing powder-coated and wet-painted surfaces, air-drying.

## **Features**

| Model No.             | SZ 2440.905                                                                       |
|-----------------------|-----------------------------------------------------------------------------------|
| Product description   | For touching up and repairing powder-coated and wet-painted surfaces, air-drying. |
| Colour                | RAL 9005                                                                          |
| Contents              | 150 ml                                                                            |
| Delivery form         | Spray can                                                                         |
| Packs of              | 1 pc(s).                                                                          |
| Net weight            | 0.179                                                                             |
| Gross weight          | 0.18                                                                              |
| Customs tariff number | 32082090                                                                          |
| EAN                   | 4028177518797                                                                     |
| ETIM 9                | EC001899                                                                          |
| ETIM 8                | EC001899                                                                          |
| ECLASS 8.0            | 27409253                                                                          |