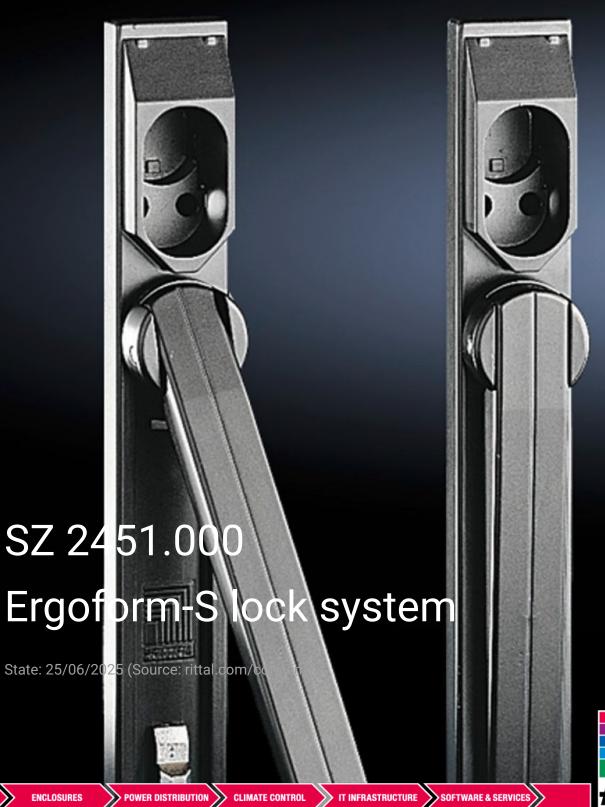

## SZ 2451.000 - Ergoform-S lock system

For conversion to alternative lock systems such as semi-cylinders, lock inserts etc.

## Features

| Model No.             | SZ 2451.000                                                                                                                                                                                                                                                                         |
|-----------------------|-------------------------------------------------------------------------------------------------------------------------------------------------------------------------------------------------------------------------------------------------------------------------------------|
| Design                | Standard                                                                                                                                                                                                                                                                            |
| Product description   | The unlocked handle folds out forwards, and the lock is opened by swivelling.                                                                                                                                                                                                       |
| Material              | Die-cast zinc                                                                                                                                                                                                                                                                       |
| Surface finish        | Powder-coated                                                                                                                                                                                                                                                                       |
| Colour                | Brown                                                                                                                                                                                                                                                                               |
| To fit enclosure type | AE with 3-point lock<br>Based AE with 3-point lock<br>Wall-mounted networking enclosure with 3-point lock<br>ES 5000<br>TE 7000<br>TP pedestals<br>One-piece console TP - Console door<br>TP universal console<br>IW with 3-point lock<br>PC<br>One-piece console AP - Console door |
| Packs of              | 1 pc(s).                                                                                                                                                                                                                                                                            |
| Net weight            | 0.5                                                                                                                                                                                                                                                                                 |
| Gross weight          | 0.52                                                                                                                                                                                                                                                                                |
| Customs tariff number | 83024110                                                                                                                                                                                                                                                                            |
| EAN                   | 4028177023291                                                                                                                                                                                                                                                                       |
| ETIM 9                | EC000327                                                                                                                                                                                                                                                                            |
| ETIM 8                | EC000327                                                                                                                                                                                                                                                                            |
| ECLASS 8.0            | 27409217                                                                                                                                                                                                                                                                            |
|                       |                                                                                                                                                                                                                                                                                     |