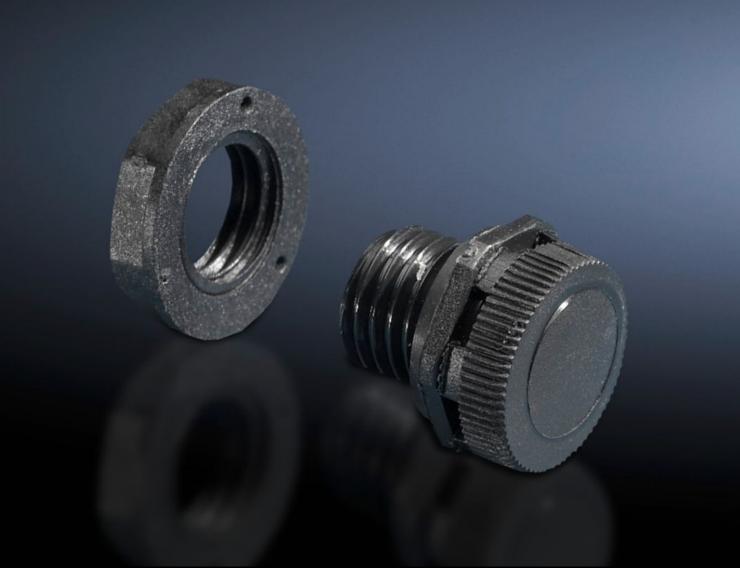

## SZ 2459.500 - Pressure relief stoppers

Pressure relief stoppers in polyamide with integral sealing membrane, especially for enclosures which are exposed to changing climatic conditions (e.g. with outdoor siting).

#### **Features**

| Model No.                            | SZ 2459.500                                                                                                                                                                                                                                                                                                                                                                                                                   |
|--------------------------------------|-------------------------------------------------------------------------------------------------------------------------------------------------------------------------------------------------------------------------------------------------------------------------------------------------------------------------------------------------------------------------------------------------------------------------------|
| Product description                  | Especially when enclosures are exposed to changing climatic conditions, pressure differences may cause condensation to form in sealed enclosures. The integral sealing membrane in the pressure relief stopper largely prevents such pressure differences and hence eliminates condensation, additionally, it also prevents the ingress of moisture from the outside. Installed in vertical surfaces to protect against dirt. |
| Technical specifications             | Air permeability up to 120 litres/hour with a pressure difference of 70 mbar Connection thread M12 x 1.5 For fitting in material thicknesses up to 4 mm                                                                                                                                                                                                                                                                       |
| Material                             | Polyamide                                                                                                                                                                                                                                                                                                                                                                                                                     |
| Colour                               | Similar to RAL 9005                                                                                                                                                                                                                                                                                                                                                                                                           |
| Supply includes                      | Lock nut                                                                                                                                                                                                                                                                                                                                                                                                                      |
| Type rating to UL 50E                | Type 1<br>Type 4<br>Type 4X                                                                                                                                                                                                                                                                                                                                                                                                   |
| IP protection category to IEC 60 529 | IP 68<br>IP X8                                                                                                                                                                                                                                                                                                                                                                                                                |
| Packs of                             | 5 pc(s).                                                                                                                                                                                                                                                                                                                                                                                                                      |
| Net weight                           | 0.015                                                                                                                                                                                                                                                                                                                                                                                                                         |
| Gross weight                         | 0.02                                                                                                                                                                                                                                                                                                                                                                                                                          |
| Customs tariff number                | 39269097                                                                                                                                                                                                                                                                                                                                                                                                                      |
| EAN                                  | 4028177516960                                                                                                                                                                                                                                                                                                                                                                                                                 |
| ETIM 9                               | EC002009                                                                                                                                                                                                                                                                                                                                                                                                                      |