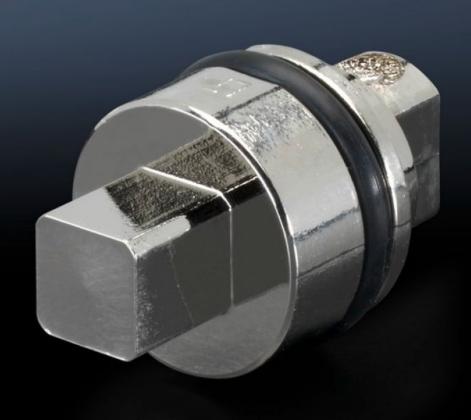

## SZ 2461.000 - Lock insert

Alternative lock inserts such as triangular, square, screwdriver, Daimler, Fiat, double-bit.