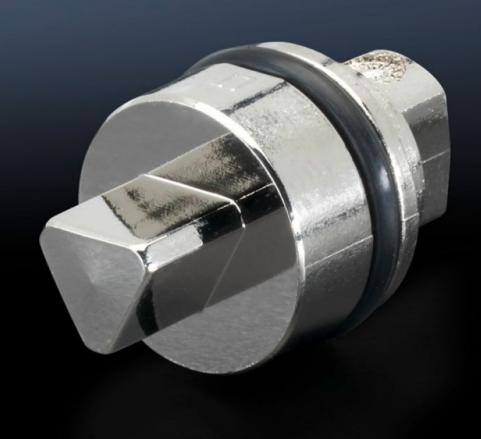

## SZ 2462.000 - Lock insert

Alternative lock inserts such as triangular, square, screwdriver, Daimler, Fiat, double-bit.

#### **Features**

| Model No.                     | SZ 2462.000                                                                                                                                                                                                                            |
|-------------------------------|----------------------------------------------------------------------------------------------------------------------------------------------------------------------------------------------------------------------------------------|
| Design                        | A                                                                                                                                                                                                                                      |
| Material                      | Die-cast zinc                                                                                                                                                                                                                          |
| Length                        | 27 mm                                                                                                                                                                                                                                  |
| Installation in handle system | Comfort handle AX Mini-comfort handle AX Ergoform-S handle Standard Ergoform-S handle Standard for KS plastic enclosures                                                                                                               |
| Lock                          | Lock insert: 7 mm triangular                                                                                                                                                                                                           |
| To fit enclosure type         | KX E-Box AX AX IT Operating housings AX AX plastic EB BG AE TE TP desk section and console TP pedestals One-piece console TP - Console cover One-piece console TP - Console door TP universal console CX one-piece console CX pedestal |
| Packs of                      | 1 pc(s).                                                                                                                                                                                                                               |
| Net weight                    | 0.015                                                                                                                                                                                                                                  |
|                               |                                                                                                                                                                                                                                        |