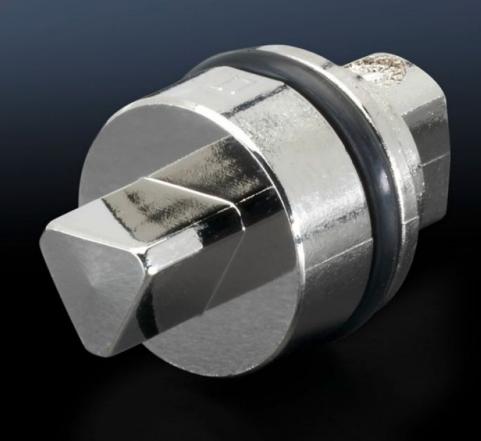

## SZ 2463.000 - Lock insert

Alternative lock inserts such as triangular, square, screwdriver, Daimler, Fiat, double-bit.