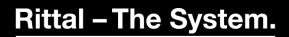

## AX 2472.010 - Protective roof for AX

The sloping protective roof reliably protects the enclosure from standing moisture and other soiling from above.

#### Features

| Model No.             | AX 2472.010                                                                                                      |
|-----------------------|------------------------------------------------------------------------------------------------------------------|
| Product description   | The sloping protective roof reliably protects the enclosure from standing moisture and other soiling from above. |
| Material              | Stainless steel 1.4301 (AISI 304)                                                                                |
| Surface finish        | Brushed, grain 240                                                                                               |
| Supply includes       | Assembly parts                                                                                                   |
| Installation options  | May also be screw-fastened for dynamic loads                                                                     |
| Dimensions            | Height: 37 mm                                                                                                    |
| Type rating to UL 50E | Туре 1                                                                                                           |
|                       | Type 3R                                                                                                          |
|                       | Туре 4                                                                                                           |
|                       | Type 4X                                                                                                          |
|                       | Туре 12                                                                                                          |
| To fit                | Enclosure type: AX                                                                                               |
|                       | Width: = 380 mm                                                                                                  |
|                       | Depth: = 210 mm                                                                                                  |
| Packs of              | 1 pc(s).                                                                                                         |
| Net weight            | 1.36                                                                                                             |
|                       |                                                                                                                  |