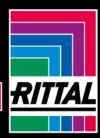

## AX 2472.010 - Protective roof for AX

The sloping protective roof reliably protects the enclosure from standing moisture and other soiling from above.

#### Features

| Model No.             | AX 2472.010                                                                                                      |
|-----------------------|------------------------------------------------------------------------------------------------------------------|
| Product description   | The sloping protective roof reliably protects the enclosure from standing moisture and other soiling from above. |
| Material              | Stainless steel 1.4301 (AISI 304)                                                                                |
| Surface finish        | Brushed, grain 240                                                                                               |
| Supply includes       | Assembly parts                                                                                                   |
| Installation options  | May also be screw-fastened for dynamic loads                                                                     |
| Dimensions            | Height: 37 mm                                                                                                    |
| Type rating to UL 50E | Туре 1                                                                                                           |
|                       | Type 3R                                                                                                          |
|                       | Туре 4                                                                                                           |
|                       | Type 4X                                                                                                          |
|                       | Туре 12                                                                                                          |
| To fit                | Enclosure type: AX                                                                                               |
|                       | Width: = 380 mm                                                                                                  |
|                       | Depth: = 210 mm                                                                                                  |
| Packs of              | 1 pc(s).                                                                                                         |
| Net weight            | 1.36                                                                                                             |
|                       |                                                                                                                  |