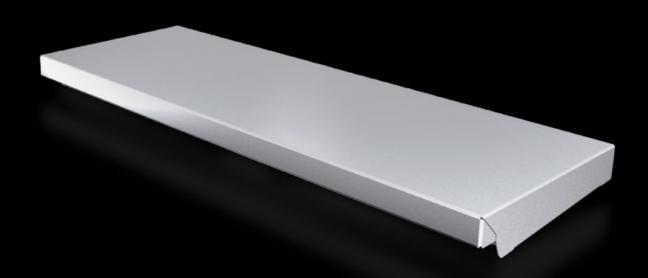

#### AX 2473.010 - Protective roof for AX

The sloping protective roof reliably protects the enclosure from standing moisture and other soiling from above.

#### **Features**

| AX 2473.010                                                                                                      |
|------------------------------------------------------------------------------------------------------------------|
| The sloping protective roof reliably protects the enclosure from standing moisture and other soiling from above. |
| Stainless steel 1.4301 (AISI 304)                                                                                |
| Brushed, grain 240                                                                                               |
| Assembly parts                                                                                                   |
| May also be screw-fastened for dynamic loads                                                                     |
| Height: 37 mm                                                                                                    |
| Type 1                                                                                                           |
| Type 3R                                                                                                          |
| Type 4                                                                                                           |
| Type 4X                                                                                                          |
| Type 12                                                                                                          |
| Enclosure type: AX                                                                                               |
| Width: = 600 mm                                                                                                  |
| Depth: = 210 mm                                                                                                  |
| 1 pc(s).                                                                                                         |
| 2.12                                                                                                             |
|                                                                                                                  |