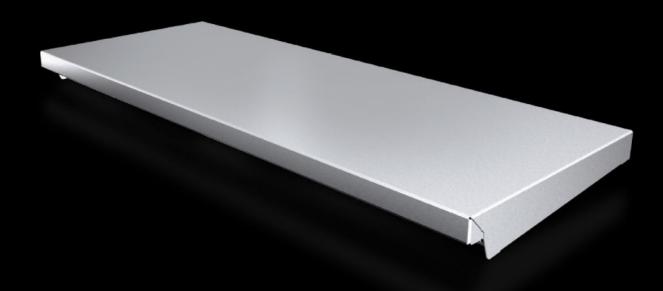

## AX 2474.010 - Protective roof for AX

The sloping protective roof reliably protects the enclosure from standing moisture and other soiling from above.

#### Features

| Model No.             | AX 2474.010                                                                                                      |
|-----------------------|------------------------------------------------------------------------------------------------------------------|
| Product description   | The sloping protective roof reliably protects the enclosure from standing moisture and other soiling from above. |
| Material              | Stainless steel 1.4301 (AISI 304)                                                                                |
| Surface finish        | Brushed, grain 240                                                                                               |
| Supply includes       | Assembly parts                                                                                                   |
| Installation options  | May also be screw-fastened for dynamic loads                                                                     |
| Dimensions            | Height: 43 mm                                                                                                    |
| Type rating to UL 50E | Туре 1                                                                                                           |
|                       | Type 3R                                                                                                          |
|                       | Туре 4                                                                                                           |
|                       | Type 4X                                                                                                          |
|                       | Туре 12                                                                                                          |
| To fit                | Enclosure type: AX                                                                                               |
|                       | Width: = 760 mm                                                                                                  |
|                       | Depth: = 300 mm                                                                                                  |
| Packs of              | 1 pc(s).                                                                                                         |
| Net weight            | 3.64                                                                                                             |
|                       |                                                                                                                  |