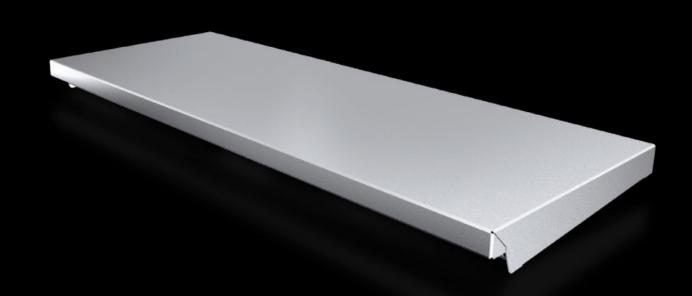

#### AX 2475.010 - Protective roof for AX

The sloping protective roof reliably protects the enclosure from standing moisture and other soiling from above.

#### **Features**

| otective roof reliably protects the enclosure from<br>ture and other soiling from above.<br>1.4301 (AISI 304)<br>240 |
|----------------------------------------------------------------------------------------------------------------------|
| <u> </u>                                                                                                             |
| 240                                                                                                                  |
|                                                                                                                      |
| S                                                                                                                    |
| crew-fastened for dynamic loads                                                                                      |
|                                                                                                                      |
|                                                                                                                      |
|                                                                                                                      |
|                                                                                                                      |
|                                                                                                                      |
|                                                                                                                      |
| e: AX                                                                                                                |
| nm                                                                                                                   |
| nm                                                                                                                   |
|                                                                                                                      |
|                                                                                                                      |
| - ר<br>י                                                                                                             |