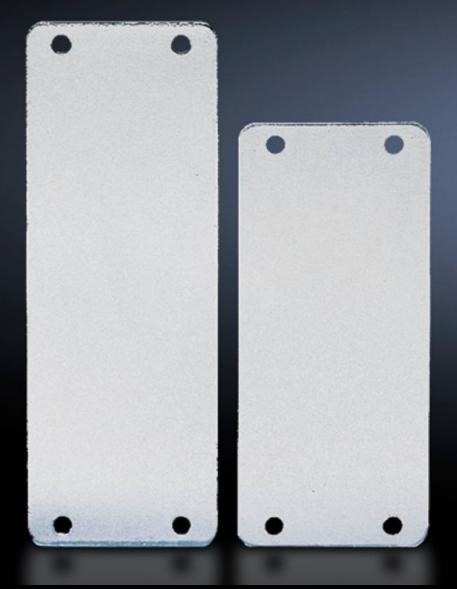

## SZ 2477.000 - Cover plate for connector cut-outs

Cover plate for connector cut-outs, for unused cut-outs.

## **Features**

| SZ 2477.000                                                                                                    |
|----------------------------------------------------------------------------------------------------------------|
| for 24-pole cut-outs                                                                                           |
| For unused cut-outs.                                                                                           |
| Sheet steel                                                                                                    |
| Zinc-plated                                                                                                    |
| Seal and assembly parts                                                                                        |
| 20 pc(s).                                                                                                      |
| 2.4                                                                                                            |
| 2.578                                                                                                          |
| 9.9 kg CO2 eq (Cat B)                                                                                          |
| Category B: PCF value (cradle-to-gate) based on the product weight, approximately calculated and self-declared |
| 73269098                                                                                                       |
| 4028177024601                                                                                                  |
| EC002309                                                                                                       |
| EC002309                                                                                                       |
| 27440201                                                                                                       |
|                                                                                                                |