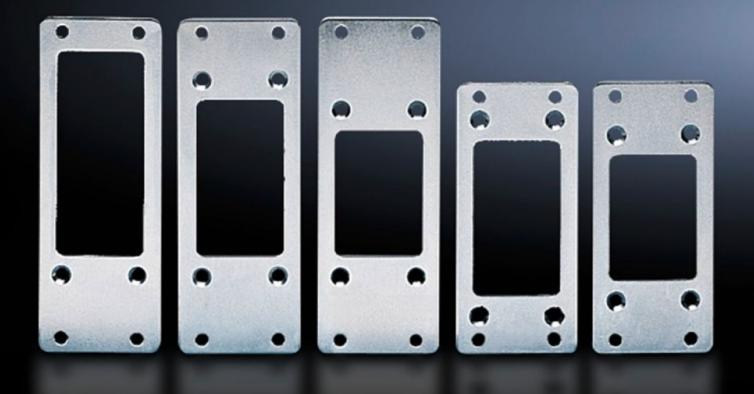

## SZ 2480.000 - Adaptor for connector cut-outs

For using connectors with varying numbers of poles.

## **Features**

| Model No.                     | SZ 2480.000                                                                                                    |
|-------------------------------|----------------------------------------------------------------------------------------------------------------|
| Design                        | For reduction from 24 to 10 poles                                                                              |
| Product description           | For using connectors with varying numbers of poles.                                                            |
| Material                      | Sheet steel                                                                                                    |
| Surface finish                | Zinc-plated                                                                                                    |
| Supply includes               | Seal and assembly parts                                                                                        |
| Packs of                      | 5 pc(s).                                                                                                       |
| Net weight                    | 0.445                                                                                                          |
| Gross weight                  | 0.496                                                                                                          |
| PCF per pack (cradle-to-gate) | 1.9 kg CO2 eq (Cat B)                                                                                          |
| Note on PCF category          | Category B: PCF value (cradle-to-gate) based on the product weight, approximately calculated and self-declared |
| Customs tariff number         | 73269098                                                                                                       |
| EAN                           | 4028177024694                                                                                                  |
| ETIM 9                        | EC002309                                                                                                       |
| ETIM 8                        | EC002309                                                                                                       |
| ECLASS 8.0                    | 27440201                                                                                                       |
|                               |                                                                                                                |