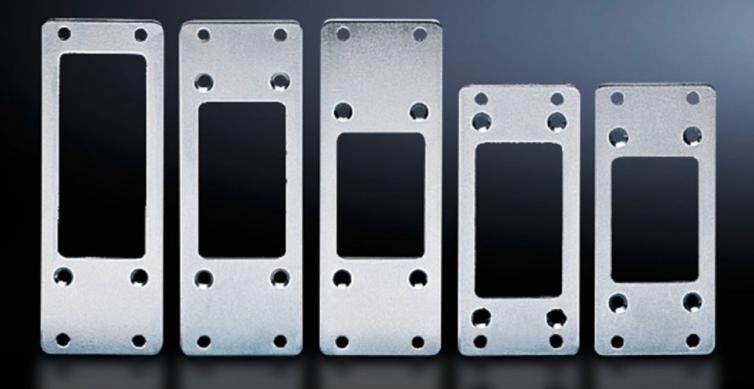

## SZ 2481.000 - Adaptor for connector cut-outs

For using connectors with varying numbers of poles.

## **Features**

| Model No.                     | SZ 2481.000                                                                                                    |
|-------------------------------|----------------------------------------------------------------------------------------------------------------|
| Design                        | For reduction from 24 to 6 poles                                                                               |
| Product description           | For using connectors with varying numbers of poles.                                                            |
| Material                      | Sheet steel                                                                                                    |
| Surface finish                | Zinc-plated                                                                                                    |
| Supply includes               | Seal and assembly parts                                                                                        |
| Packs of                      | 5 pc(s).                                                                                                       |
| Net weight                    | 0.43                                                                                                           |
| Gross weight                  | 0.519                                                                                                          |
| PCF per pack (cradle-to-gate) | 2 kg CO2 eq (Cat B)                                                                                            |
| Note on PCF category          | Category B: PCF value (cradle-to-gate) based on the product weight, approximately calculated and self-declared |
| Customs tariff number         | 73269098                                                                                                       |
| EAN                           | 4028177024717                                                                                                  |
| ETIM 9                        | EC002309                                                                                                       |
| ETIM 8                        | EC002309                                                                                                       |
| ECLASS 8.0                    | 27440201                                                                                                       |