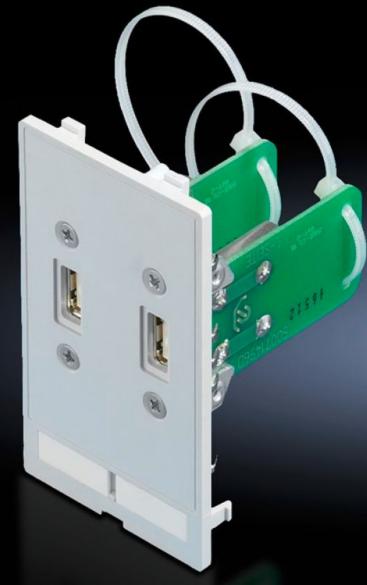

## SZ 2482.540 - Interface insert For mounting frame, modular interface flap

Interface insert for installing in a mounting frame

## Features

| Model No.             | SZ 2482.540                                           |
|-----------------------|-------------------------------------------------------|
| Design                | Interface inserts 2 x USB A (jack/jack)               |
| Product description   | Interface insert for installation in a mounting frame |
| Function principle    | Can be used in a single or double mounting frame.     |
| Material              | Plastic, PBTP, basic material to UL 94-V0             |
| Packs of              | 1 pc(s).                                              |
| Net weight            | 0.079                                                 |
| Gross weight          | 0.12                                                  |
| Customs tariff number | 85369095                                              |
| EAN                   | 4028177490802                                         |
| ETIM 9                | EC002625                                              |
| ETIM 8                | EC002625                                              |
| ECLASS 8.0            | 27189234                                              |
|                       |                                                       |