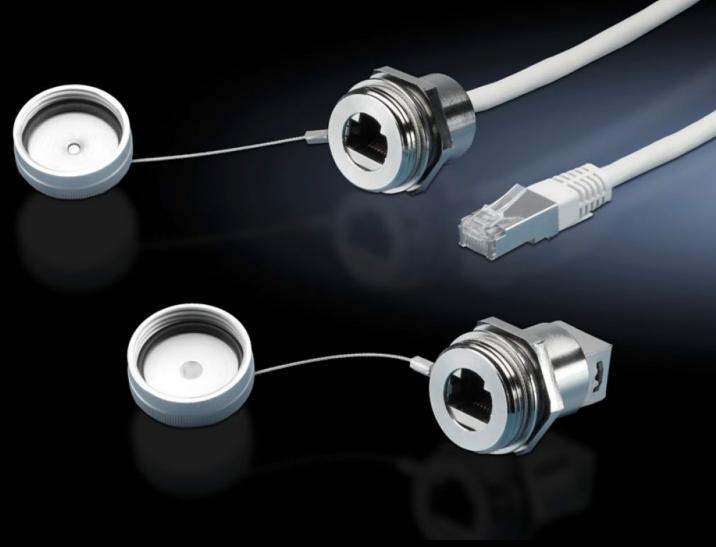

## SZ 2482.700 - Interface extension with wall connection

For extending the internal enclosure interfaces – e.g. from industrial PCs and switches – up to the outside of the enclosure.

#### **Features**

| Model No.                            | SZ 2482.700                                                                                                                                                                                                    |  |
|--------------------------------------|----------------------------------------------------------------------------------------------------------------------------------------------------------------------------------------------------------------|--|
| Design                               | RJ45 wall-mounted jack on internal connector                                                                                                                                                                   |  |
| Product description                  | For extending the internal enclosure interfaces – e.g. from industri<br>PCs and switches – up to the outside of the enclosure. The wall<br>connection only needs the same space as a switch.                   |  |
| Benefits                             | Rapid access for maintenance work The protection category of the enclosure is preserved The lock nut cuts automatically into the spray-finish, thereby creating a conductive connection Captive protective cap |  |
| Material                             | Enclosure: Brass<br>Cover: Aluminium<br>Seal: Polyamide                                                                                                                                                        |  |
| Surface finish                       | Enclosure: Nickel-plated<br>Cover: Natural anodised                                                                                                                                                            |  |
| Length                               | 0.5 m                                                                                                                                                                                                          |  |
| Dimensions                           | Length: 0.5 m                                                                                                                                                                                                  |  |
| For wall thickness (max.)            | 1 - 6 mm                                                                                                                                                                                                       |  |
| IP protection category to IEC 60 529 | IP67 with sealed protective cap                                                                                                                                                                                |  |
| Packs of                             | 1 pc(s).                                                                                                                                                                                                       |  |
| Net weight                           | 0.07                                                                                                                                                                                                           |  |
| Gross weight                         | 0.077                                                                                                                                                                                                          |  |
| Customs tariff number                | 85444290                                                                                                                                                                                                       |  |
| EAN                                  | 4028177550216                                                                                                                                                                                                  |  |