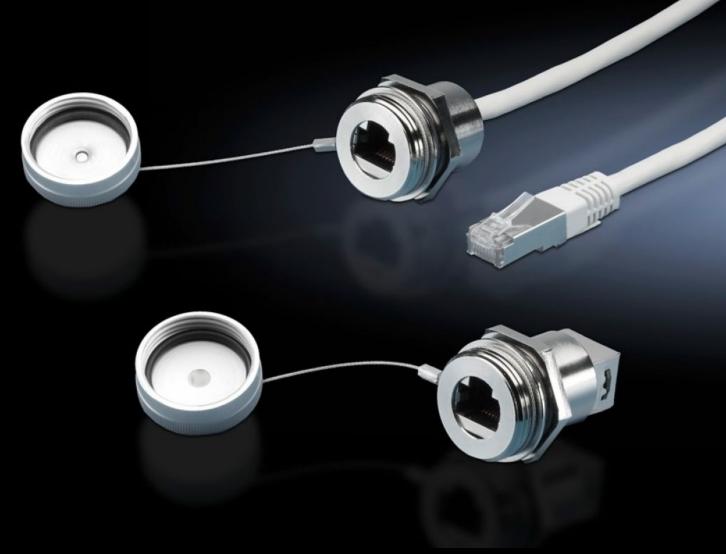

## SZ 2482.710 - Interface extension with wall connection

For extending the internal enclosure interfaces – e.g. from industrial PCs and switches – up to the outside of the enclosure.

#### **Features**

| Model No.                            | SZ 2482.710                                                                                                                                                                                                    |  |
|--------------------------------------|----------------------------------------------------------------------------------------------------------------------------------------------------------------------------------------------------------------|--|
| Design                               | RJ45 wall-mounted jack on internal connector                                                                                                                                                                   |  |
| Product description                  | For extending the internal enclosure interfaces – e.g. from industrices. PCs and switches – up to the outside of the enclosure. The wall connection only needs the same space as a switch.                     |  |
| Benefits                             | Rapid access for maintenance work The protection category of the enclosure is preserved The lock nut cuts automatically into the spray-finish, thereby creating a conductive connection Captive protective cap |  |
| Material                             | Enclosure: Brass<br>Cover: Aluminium<br>Seal: Polyamide                                                                                                                                                        |  |
| Surface finish                       | Enclosure: Nickel-plated<br>Cover: Natural anodised                                                                                                                                                            |  |
| Length                               | 1 m                                                                                                                                                                                                            |  |
| Dimensions                           | Length: 1 m                                                                                                                                                                                                    |  |
| For wall thickness (max.)            | 1 - 6 mm                                                                                                                                                                                                       |  |
| IP protection category to IEC 60 529 | IP67 with sealed protective cap                                                                                                                                                                                |  |
| Packs of                             | 1 pc(s).                                                                                                                                                                                                       |  |
| Net weight                           | 0.079                                                                                                                                                                                                          |  |
| Gross weight                         | 0.096                                                                                                                                                                                                          |  |
| Customs tariff number                | 85444290                                                                                                                                                                                                       |  |
| EAN                                  | 4028177550223                                                                                                                                                                                                  |  |