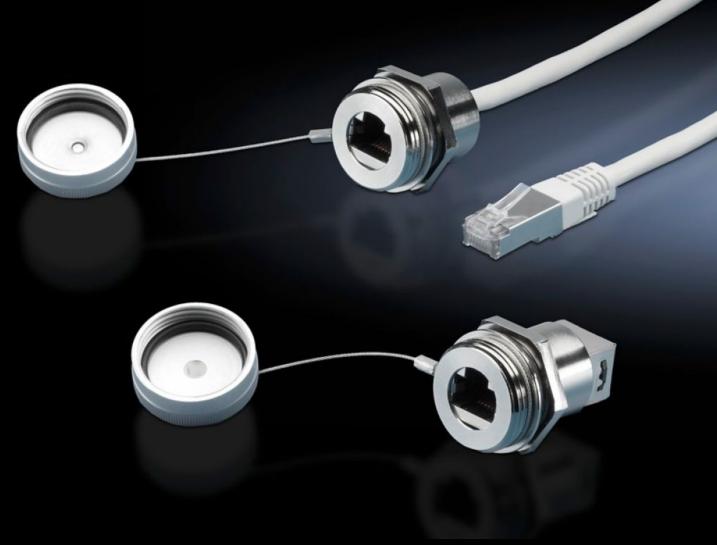

## SZ 2482.720 - Interface extension with wall connection

For extending the internal enclosure interfaces – e.g. from industrial PCs and switches – up to the outside of the enclosure.

#### **Features**

| Model No.                            | SZ 2482.720                                                                                                                                                                                                    |  |
|--------------------------------------|----------------------------------------------------------------------------------------------------------------------------------------------------------------------------------------------------------------|--|
| Design                               | RJ45 wall-mounted jack on internal connector                                                                                                                                                                   |  |
| Product description                  | For extending the internal enclosure interfaces – e.g. from industri<br>PCs and switches – up to the outside of the enclosure. The wall<br>connection only needs the same space as a switch.                   |  |
| Benefits                             | Rapid access for maintenance work The protection category of the enclosure is preserved The lock nut cuts automatically into the spray-finish, thereby creating a conductive connection Captive protective cap |  |
| Material                             | Enclosure: Brass<br>Cover: Aluminium<br>Seal: Polyamide                                                                                                                                                        |  |
| Surface finish                       | Enclosure: Nickel-plated<br>Cover: Natural anodised                                                                                                                                                            |  |
| Length                               | 2 m                                                                                                                                                                                                            |  |
| Dimensions                           | Length: 2 m                                                                                                                                                                                                    |  |
| For wall thickness (max.)            | 1 - 6 mm                                                                                                                                                                                                       |  |
| IP protection category to IEC 60 529 | IP67 with sealed protective cap                                                                                                                                                                                |  |
| Packs of                             | 1 pc(s).                                                                                                                                                                                                       |  |
| Net weight                           | 0.119                                                                                                                                                                                                          |  |
| Gross weight                         | 0.132                                                                                                                                                                                                          |  |
| Customs tariff number                | 85444290                                                                                                                                                                                                       |  |
| EAN                                  | 4028177550230                                                                                                                                                                                                  |  |