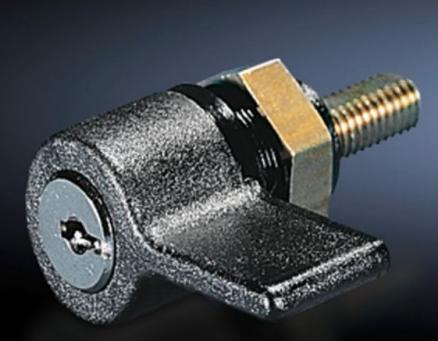

## SZ 2485.000 - Plastic handles

Alternative to the standard lock insert with or without lock cylinder insert.

## Features

| Model No.             | SZ 2485.000                                                                                                              |
|-----------------------|--------------------------------------------------------------------------------------------------------------------------|
| Design                | C                                                                                                                        |
| Colour                | RAL 9011                                                                                                                 |
| Supply includes       | with 2 keys                                                                                                              |
| Note on Model No.     | Not suitable for AE 1018.600                                                                                             |
| Lock                  | Lock insert: with cylinder insert, lock no. 3524 E                                                                       |
| To fit enclosure type | AE with stainless steel cam<br>Based on AE with stainless steel cam<br>One-piece console - stainless steel console cover |
| Packs of              | 1 pc(s).                                                                                                                 |
| Net weight            | 0.06                                                                                                                     |
| Gross weight          | 0.069                                                                                                                    |
| Customs tariff number | 39269097                                                                                                                 |
| EAN                   | 4028177024779                                                                                                            |
|                       |                                                                                                                          |