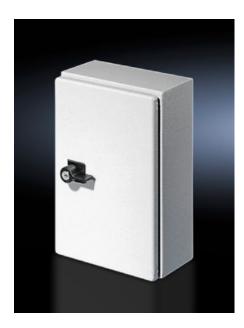

## SZ 2485.000 - Plastic handles

Alternative to the standard lock insert with or without lock cylinder insert.

## Features

| Model No.             | SZ 2485.000                                                                                                              |
|-----------------------|--------------------------------------------------------------------------------------------------------------------------|
| Design                | C                                                                                                                        |
| Colour                | RAL 9011                                                                                                                 |
| Supply includes       | with 2 keys                                                                                                              |
| Note on Model No.     | Not suitable for AE 1018.600                                                                                             |
| Lock                  | Lock insert: with cylinder insert, lock no. 3524 E                                                                       |
| To fit enclosure type | AE with stainless steel cam<br>Based on AE with stainless steel cam<br>One-piece console - stainless steel console cover |
| Packs of              | 1 pc(s).                                                                                                                 |
| Net weight            | 0.06                                                                                                                     |
| Gross weight          | 0.069                                                                                                                    |
| Customs tariff number | 39269097                                                                                                                 |
| EAN                   | 4028177024779                                                                                                            |
|                       |                                                                                                                          |