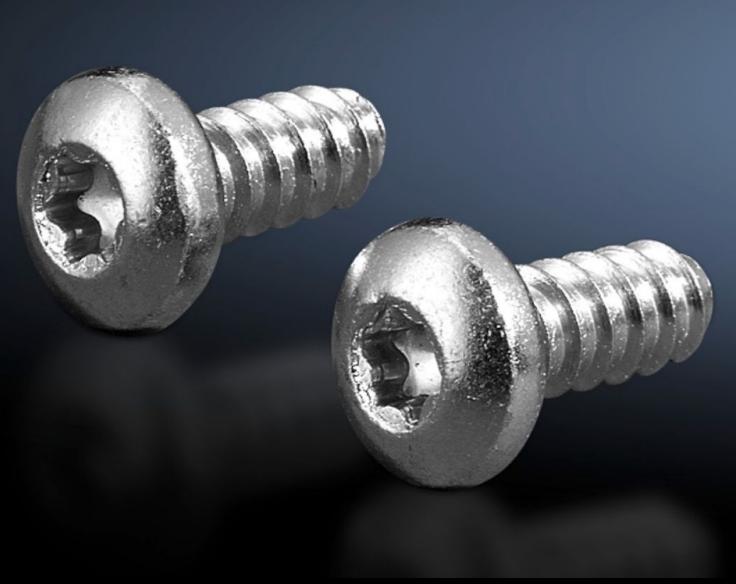

## SZ 2486.400 - Metal multi-tooth screws

Multi-tooth drive for optimum transmission of torques, an extended tool life and increased safety and reliability when tightening and loosening screw connections.

## **Features**

| SZ 2486.400  Metal multi-tooth screws for stainless steel  Multi-tooth drive for optimum transmission of torques, an extended tool life and increased safety and reliability when tightening and |
|--------------------------------------------------------------------------------------------------------------------------------------------------------------------------------------------------|
| Multi-tooth drive for optimum transmission of torques, an extended                                                                                                                               |
| ·                                                                                                                                                                                                |
| loosening screw connections.                                                                                                                                                                     |
| For the round holes Ø 4.5 or 4.7 mm in the enclosure section, punched rails and punched sections without mounting flanges                                                                        |
| Thread: 5<br>Thread length: 13 mm                                                                                                                                                                |
| 5                                                                                                                                                                                                |
| 300 pc(s).                                                                                                                                                                                       |
| 0.9                                                                                                                                                                                              |
| 1.1                                                                                                                                                                                              |
| 73181900                                                                                                                                                                                         |
| 4028177919266                                                                                                                                                                                    |
| EC000889                                                                                                                                                                                         |
| EC000889                                                                                                                                                                                         |
| 23110112                                                                                                                                                                                         |
|                                                                                                                                                                                                  |