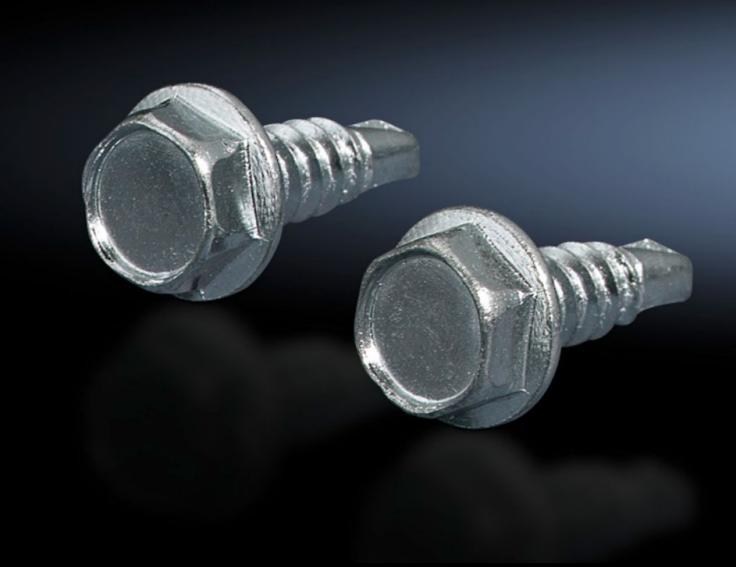

## SZ 2487.000 - Self-tapping screws

Mark, drill and tighten in a single operation using electric or pneumatic tools. For metal thickness: 0.8 - 3 mm.

## **Features**

| Model No.             | SZ 2487.000                                                                                               |
|-----------------------|-----------------------------------------------------------------------------------------------------------|
| Design                | Self-tapping screws                                                                                       |
| Product description   | Mark, drill and tighten in a single operation using electric or pneumatic tools. Width across flats: 8 mm |
| Applications          | For metal thickness: 0.8 - 3 mm                                                                           |
| Dimensions            | Thread: ST 4.8<br>Thread length: 9.5 mm                                                                   |
| Thread                | ST 4.8                                                                                                    |
| Packs of              | 300 pc(s).                                                                                                |
| Net weight            | 0.6                                                                                                       |
| Gross weight          | 0.82                                                                                                      |
| Customs tariff number | 73181900                                                                                                  |
| EAN                   | 4028177025042                                                                                             |
| ETIM 9                | EC000889                                                                                                  |
| ETIM 8                | EC002341                                                                                                  |
| ECLASS 8.0            | 23110118                                                                                                  |
|                       |                                                                                                           |