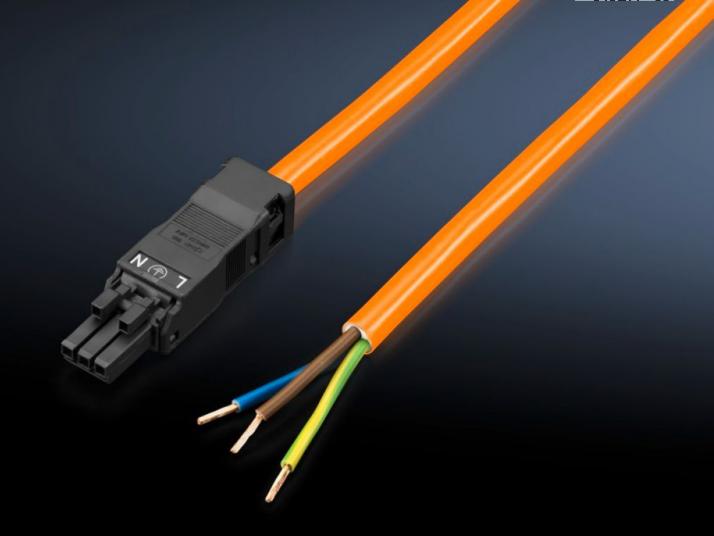

### SZ 2500.400 - Connection cable

For simple, time-saving connection of the LED system light.

#### **Features**

| Model No.               | SZ 2500.400                                                      |
|-------------------------|------------------------------------------------------------------|
| Design                  | Infeed, 3-pole (with socket, without connector)                  |
| Product description     | For time-saving and simple installation of the LED system light. |
| Colour                  | Orange                                                           |
| Cross-section           | 1.5 mm²                                                          |
| Length                  | 3,000 mm                                                         |
| Dimensions              | Length: 3,000 mm                                                 |
| Rated operating voltage | 100 V - 240 V, 1~, 50 Hz/60 Hz                                   |
| Packs of                | 5 pc(s).                                                         |
| Net weight              | 1.5                                                              |
| Gross weight            | 1.56                                                             |
| Customs tariff number   | 85444290                                                         |
| EAN                     | 4028177809093                                                    |
| E-Number Sweden         | E3465328                                                         |
| ETIM 9                  | EC001576                                                         |
| ETIM 8                  | EC001576                                                         |
| ECLASS 8.0              | 27060402                                                         |