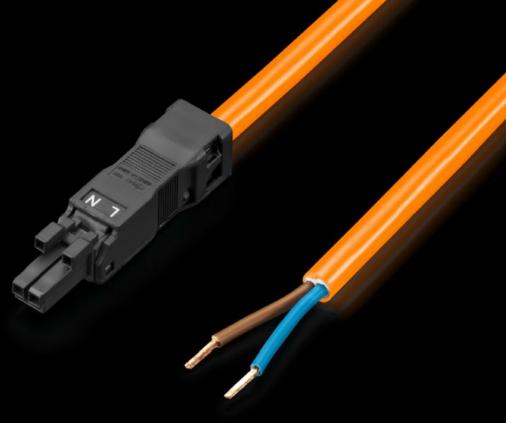

## SZ 2500.420 - Connection cable

For simple, time-saving connection of the LED system light.

## **Features**

| Model No.               | SZ 2500.420                                                      |
|-------------------------|------------------------------------------------------------------|
| Design                  | Infeed, 2-pole (with socket, without connector)                  |
| Product description     | For time-saving and simple installation of the LED system light. |
| Colour                  | Orange                                                           |
| Cross-section           | 1.5 mm²                                                          |
| Length                  | 3,000 mm                                                         |
| Dimensions              | Length: 3,000 mm                                                 |
| Rated operating voltage | 100 V - 240 V, 1~, 50 Hz/60 Hz                                   |
| Packs of                | 5 pc(s).                                                         |
| Net weight              | 1.01                                                             |
| Gross weight            | 1.26                                                             |
| Customs tariff number   | 85444290                                                         |
| EAN                     | 4028177809116                                                    |
| E-Number Sweden         | E3465310                                                         |
| ETIM 9                  | EC001576                                                         |
| ETIM 8                  | EC001576                                                         |
| ECLASS 8.0              | 27060402                                                         |
|                         |                                                                  |