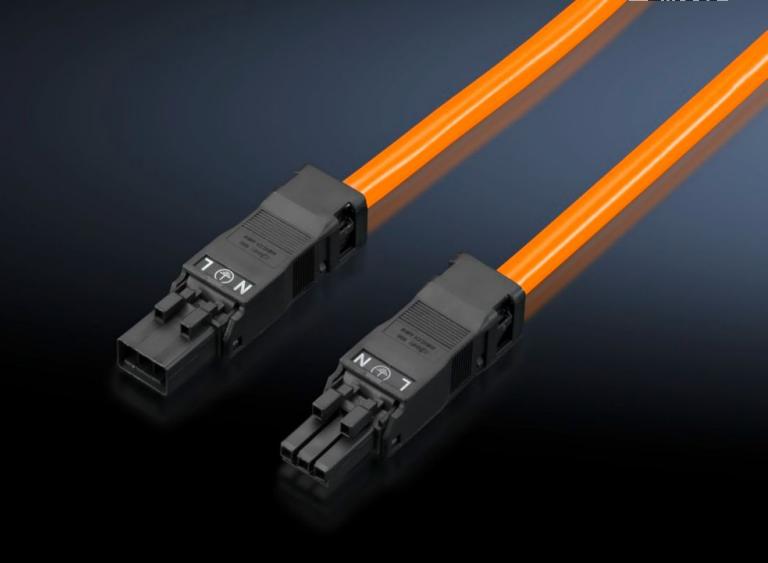

### SZ 2500.435 - Connection cable

For simple, time-saving connection of the LED system light.

#### **Features**

| SZ 2500.435                                                      |
|------------------------------------------------------------------|
| Through-wiring, 3-pole (with socket and connector)               |
| For time-saving and simple installation of the LED system light. |
| Orange                                                           |
| 200 mm                                                           |
| Length: 200 mm                                                   |
| 100 V - 240 V, 1~, 50 Hz/60 Hz                                   |
| 1 pc(s).                                                         |
| 0.065                                                            |
| 0.074                                                            |
| 85444290                                                         |
| 4028177956872                                                    |
| EC001576                                                         |
| EC001576                                                         |
| 27060402                                                         |
|                                                                  |