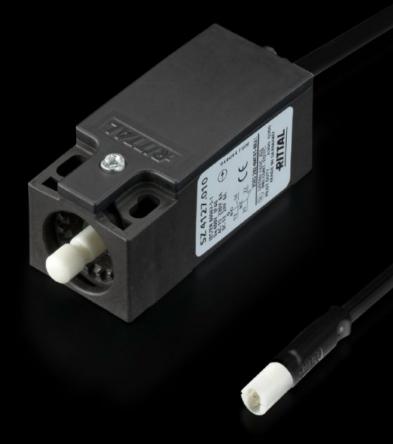

# SZ 2500.460 Door-operated switch

State: 05/08/2025 (Source: rittal.com/com-en)

#### SZ 2500.460 - Door-operated switch for LED system light

For simple, time-saving connection of the LED system light.

#### **Features**

| Model No.               | SZ 2500.460                                                      |
|-------------------------|------------------------------------------------------------------|
| Design                  | With connection cable                                            |
| Product description     | For time-saving and simple installation of the LED system light. |
| Colour                  | Black                                                            |
| Supply includes         | Assembly parts                                                   |
| Cross-section           | 0.75 mm²                                                         |
| Length                  | 800 mm                                                           |
| AWG                     | AWG 18                                                           |
| Dimensions              | Width: 31 mm<br>Height: 78 mm<br>Depth: 30 mm<br>Length: 800 mm  |
| Electrical connection   | 2.5 A                                                            |
| Rated operating voltage | 230 V (AC)<br>24 V (DC)                                          |
| Packs of                | 1 pc(s).                                                         |
| Net weight              | 0.09                                                             |
| Gross weight            | 0.108                                                            |
| Customs tariff number   | 85365019                                                         |
| EAN                     | 4028177809178                                                    |
| E-Number Sweden         | E3465313                                                         |
| ETIM 9                  | EC002626                                                         |
| ETIM 8                  | EC002626                                                         |
| ECLASS 8.0              | 27189266                                                         |