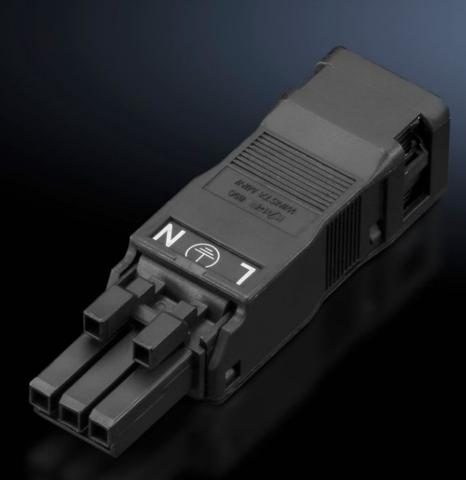

# SZ 2500.600 - Connection accessories for self-assembly for LED system light, connector/jack

Sockets and connectors for individual assembly of connection cables.