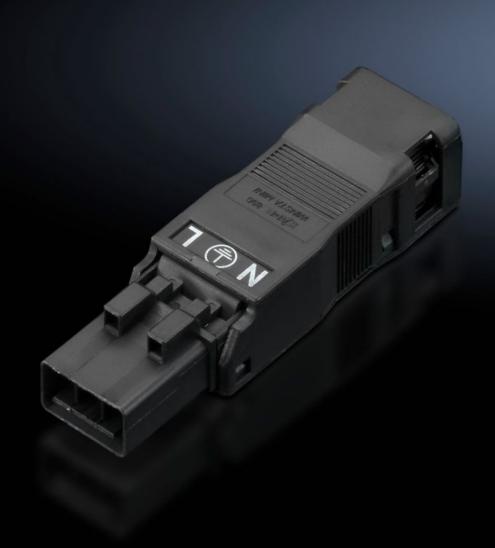

# SZ 2500.630 - Connection accessories for self-assembly for LED system light, connector/jack

Sockets and connectors for individual assembly of connection cables.

#### **Features**

| Model No.                                       | SZ 2500.630                                       |
|-------------------------------------------------|---------------------------------------------------|
| Design                                          | Connector, 3-pole                                 |
| Cross-section, nominal                          | 1.5 mm²                                           |
| Dimensions                                      | Width: 17.9 mm<br>Height: 14 mm<br>Depth: 63.6 mm |
| Connection of round conductors, single-wire     | 0.25 - 1.5 mm²                                    |
| Connection of round conductors, single-wire AWG | AWG 16 - AWG 22                                   |
| Connection of round conductors, multi-wire      | 0.25 - 1 mm²                                      |
| Connection of round conductors, multi-wire      | AWG 18 - AWG 22                                   |
| Rated operating voltage                         | 100 V - 240 V                                     |
| Packs of                                        | 5 pc(s).                                          |
| Net weight                                      | 0.05                                              |
| Gross weight                                    | 0.074                                             |
| Customs tariff number                           | 85369095                                          |
| EAN                                             | 4028177918764                                     |
| ETIM 9                                          | EC002567                                          |
| ETIM 8                                          | EC000458                                          |
| ECLASS 8.0                                      | 27440314                                          |
|                                                 |                                                   |