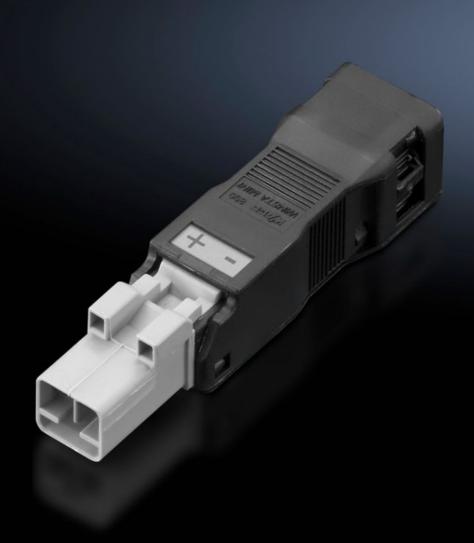

# SZ 2500.640 - Connection accessories for self-assembly for LED system light, connector/jack

Sockets and connectors for individual assembly of connection cables.

#### **Features**

| SZ 2500.640                                         |
|-----------------------------------------------------|
| Connector, 2-pole                                   |
| 1.5 mm²                                             |
| Width: 15.6 mm<br>Height: 13.2 mm<br>Depth: 61.6 mm |
| 0.25 - 1.5 mm²                                      |
| AWG 16 - AWG 22                                     |
| 0.25 - 1 mm²                                        |
| AWG 18 - AWG 22                                     |
| 5 pc(s).                                            |
| 0.045                                               |
| 0.064                                               |
| 85369095                                            |
| 4028177918771                                       |
| EC002567                                            |
| EC000458                                            |
| 27440314                                            |
|                                                     |