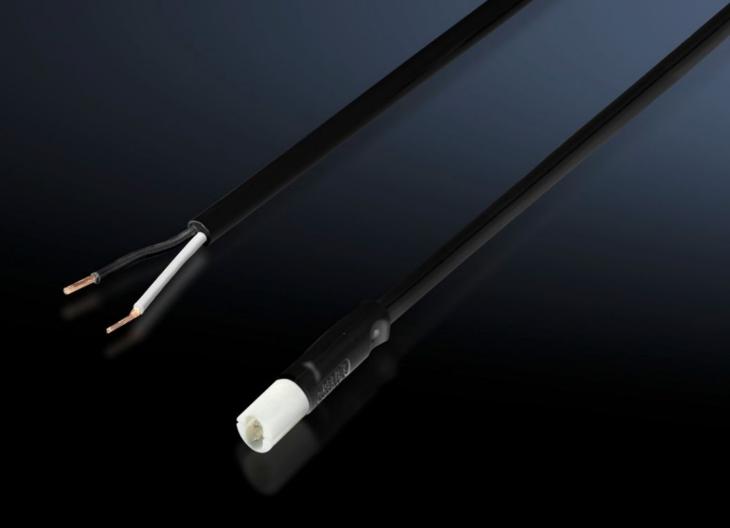

## SZ 2500.670 - Connection accessories for self-assembly for LED system light, cable for door-operated switch

Connection cable with pre-assembled connector for simple, fast connection of the LED system light. With open end for cutting the connection cable to the required individual length.

#### **Features**

| Model No.                  | SZ 2500.670                                                                                                                                                                          |
|----------------------------|--------------------------------------------------------------------------------------------------------------------------------------------------------------------------------------|
| Design                     | Cable for door-operated switch, UL                                                                                                                                                   |
| Product description        | Connection cable with pre-assembled connector for simple, fast connection of the LED system light. With open end for cutting the connection cable to the required individual length. |
| Colour                     | Black                                                                                                                                                                                |
| Length of connection cable | 3,000 mm                                                                                                                                                                             |
| Packs of                   | 1 pc(s).                                                                                                                                                                             |
| Net weight                 | 0.13                                                                                                                                                                                 |
| Gross weight               | 0.14                                                                                                                                                                                 |
| Customs tariff number      | 85444290                                                                                                                                                                             |
| EAN                        | 4028177918801                                                                                                                                                                        |
| ETIM 9                     | EC001576                                                                                                                                                                             |
| ETIM 8                     | EC001576                                                                                                                                                                             |
| ECLASS 8.0                 | 27060402                                                                                                                                                                             |
|                            |                                                                                                                                                                                      |